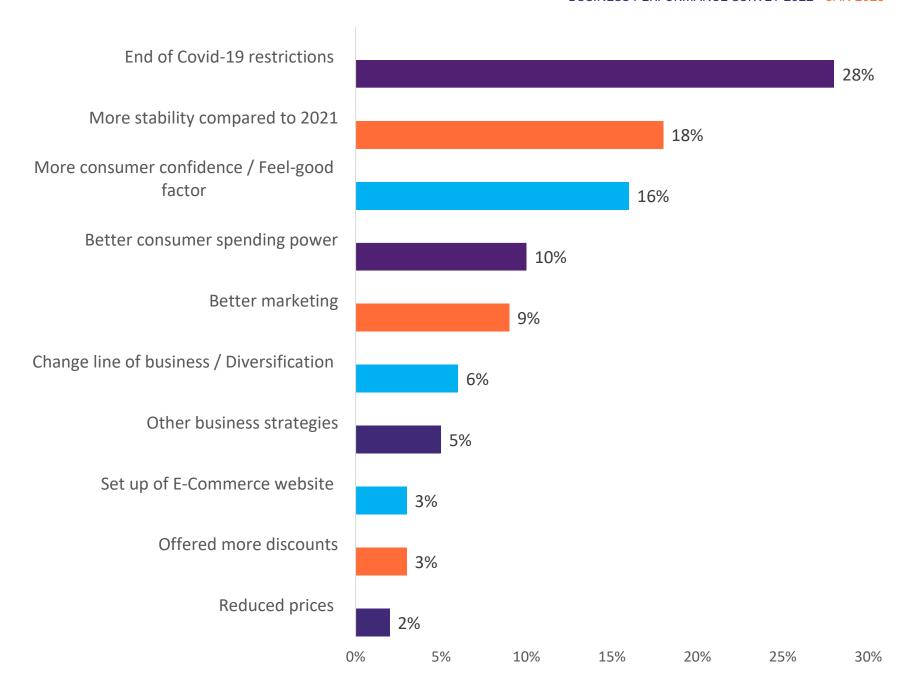

What are the main reasons that you feel led to the increase in sales 2022?

What are the main reasons that you feel led to the decrease in sales in 2022?

When compared to the previous year, how profitable was your business?