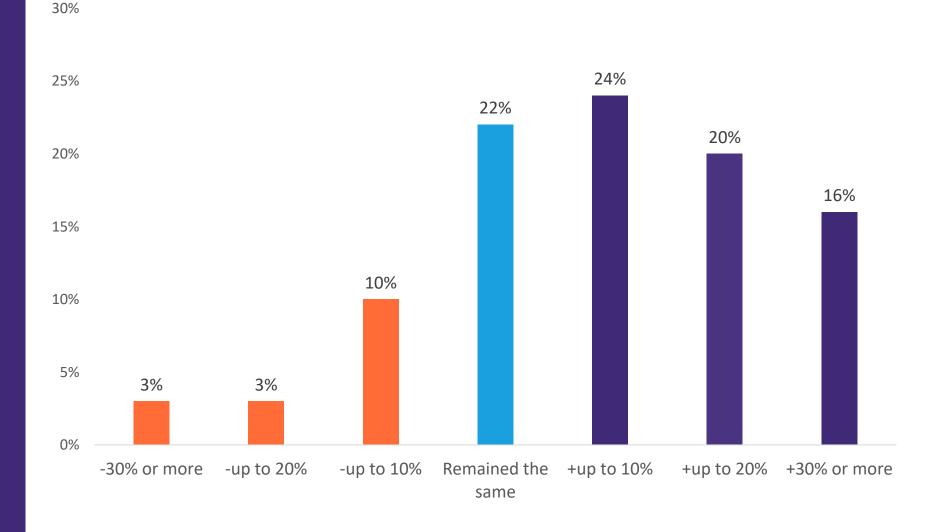

## Line of Business

How many people do you employ other than yourself?

When compared to the previous year (2021), during 2022, your total turnover

When compared to the previous year (2021), during 2022, your total turnover?
Aggregate amount