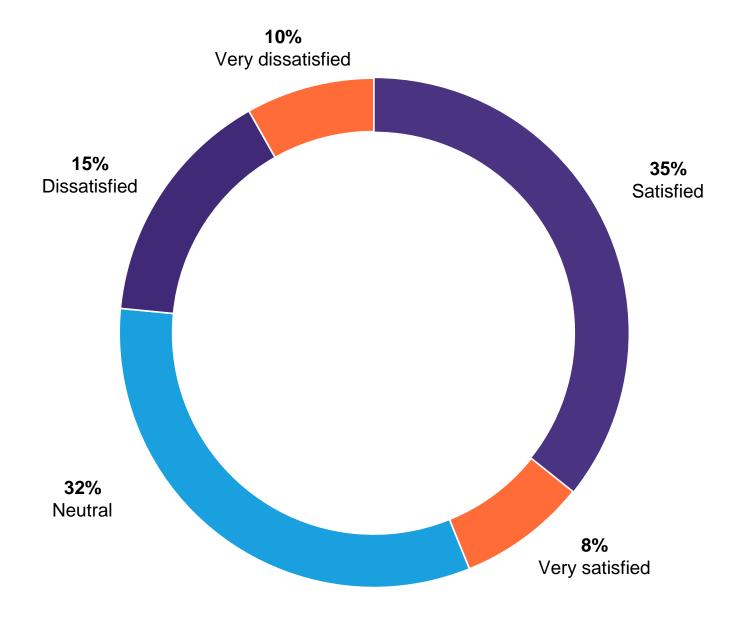

How did your business sales fare when compared to the festive season in the previous year?

What are the overall views on your business' sales (turnover) for the start of 2023 so far?

What are your expectations for 2023?