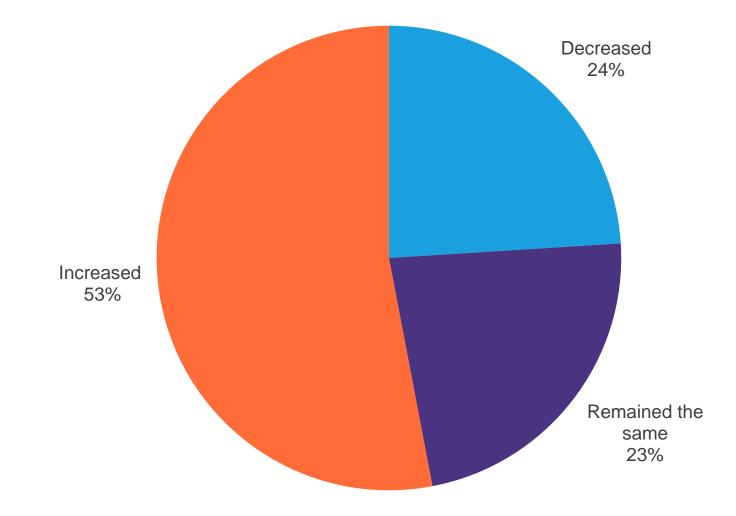

## Line of Business

How many people do you employ other than yourself?

When compared to the previous year (2021), during 2022, your total turnover

When compared to the previous year (2021), during 2022, your total turnover?
Aggregate amount