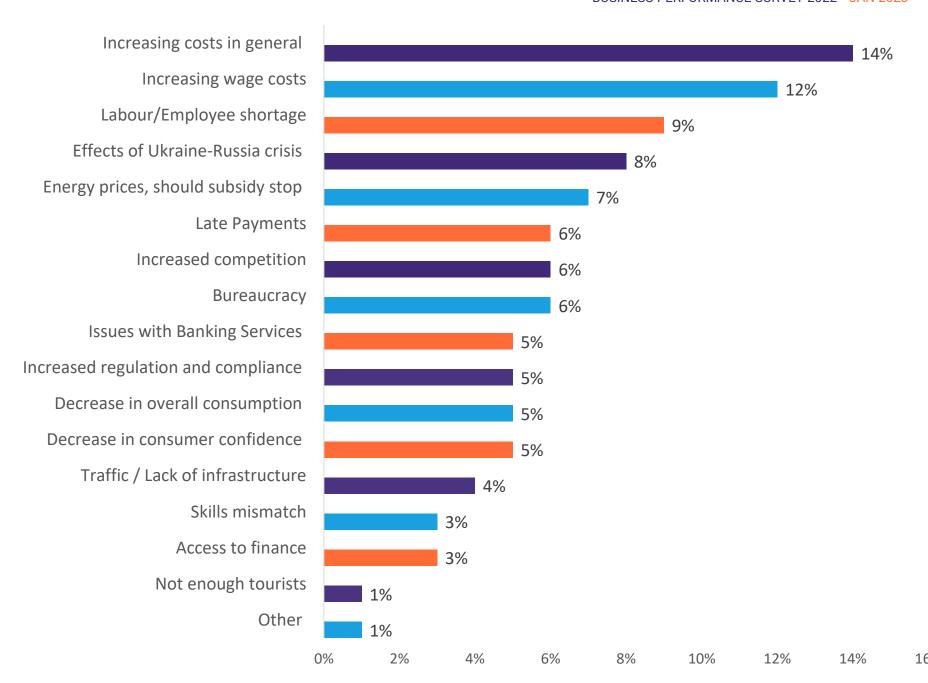

# What are your plans for your business during 2023?

What do you expect the major challenge you will face as a business during 2023 to be?