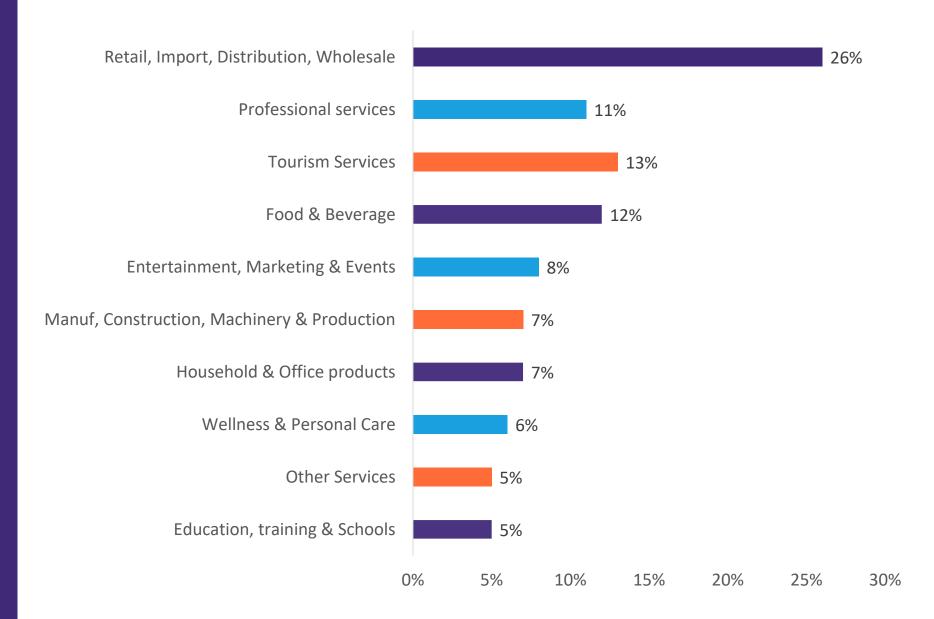

## Line of Business

How many people do you employ other than yourself?

When compared to the previous year (2021), during 2022, your total turnover

When compared to the previous year (2021), during 2022, your total turnover?
Aggregate amount