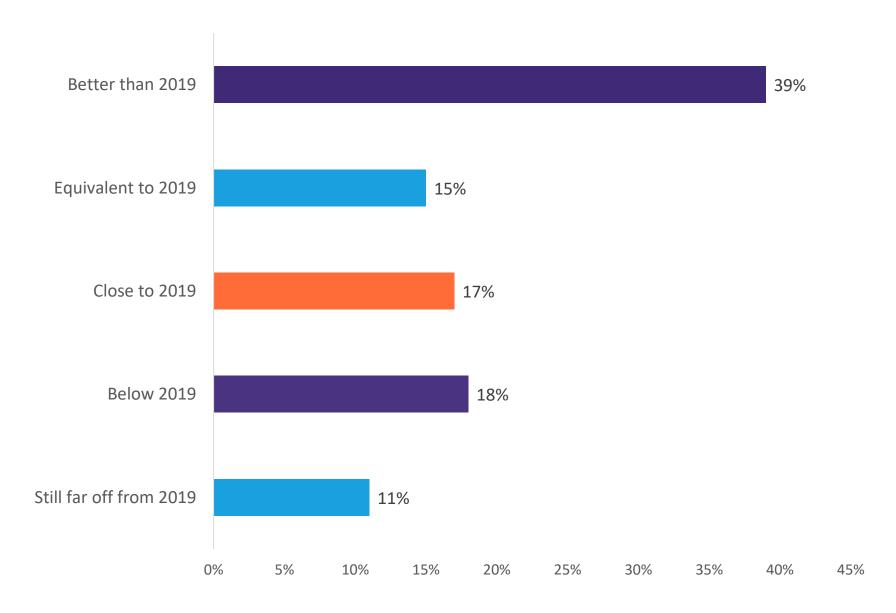

## Overall how did 2022 compare to 2019 as the pre-Covid period?

What are the main causes of price increases in your business?

How did your business sales fare when compared to the festive season in the previous year?