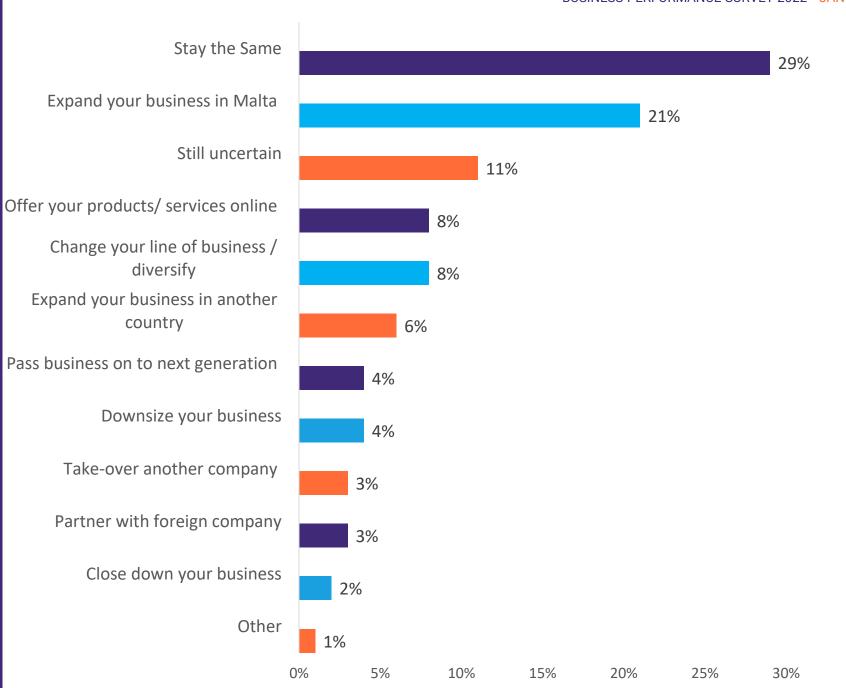

# What are your plans for your business during 2023?

What do you expect the major challenge you will face as a business during 2023 to be?