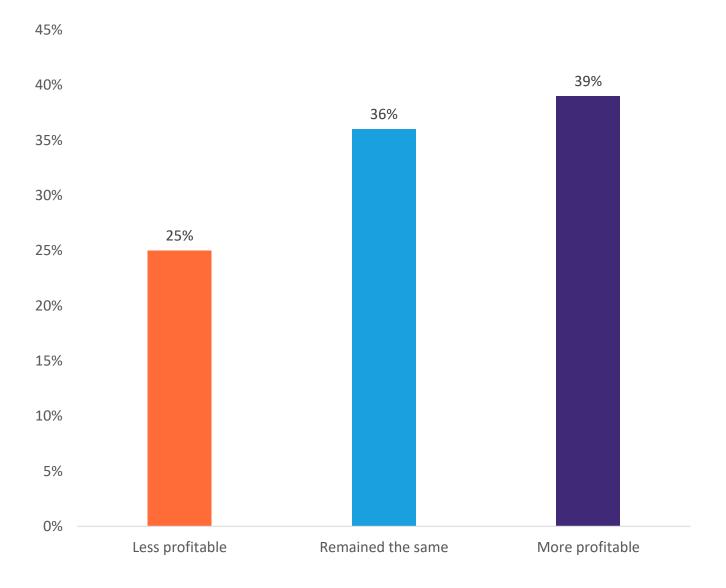

What are the main reasons that you feel led to the increase in sales 2022?

What are the main reasons that you feel led to the decrease in sales in 2022?

When compared to the previous year, how profitable was your business?