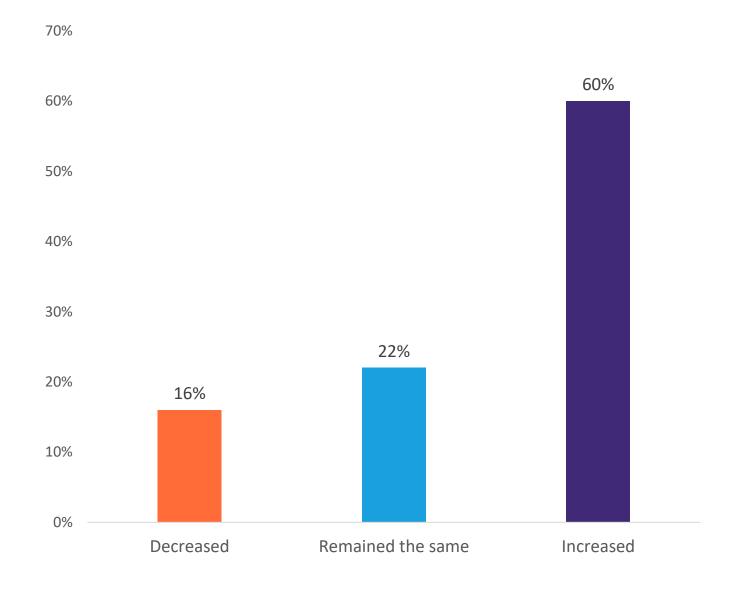

## Line of Business

How many people do you employ other than yourself?

When compared to the previous year (2021), during 2022, your total turnover

When compared to the previous year (2021), during 2022, your total turnover?
Aggregate amount