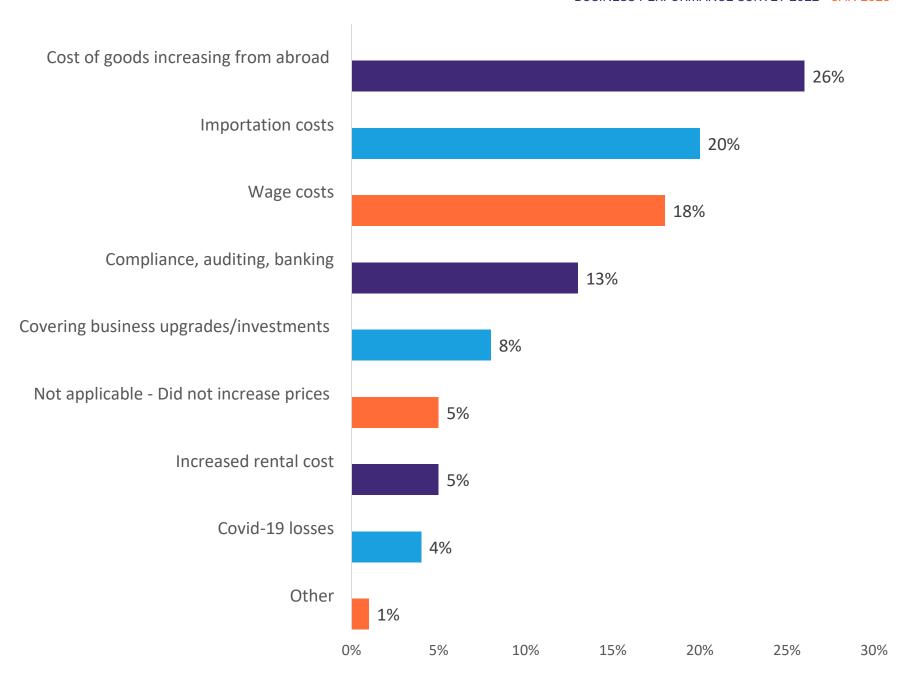

## Overall how did 2022 compare to 2019 as the pre-Covid period?

What are the main causes of price increases in your business?

How did your business sales fare when compared to the festive season in the previous year?