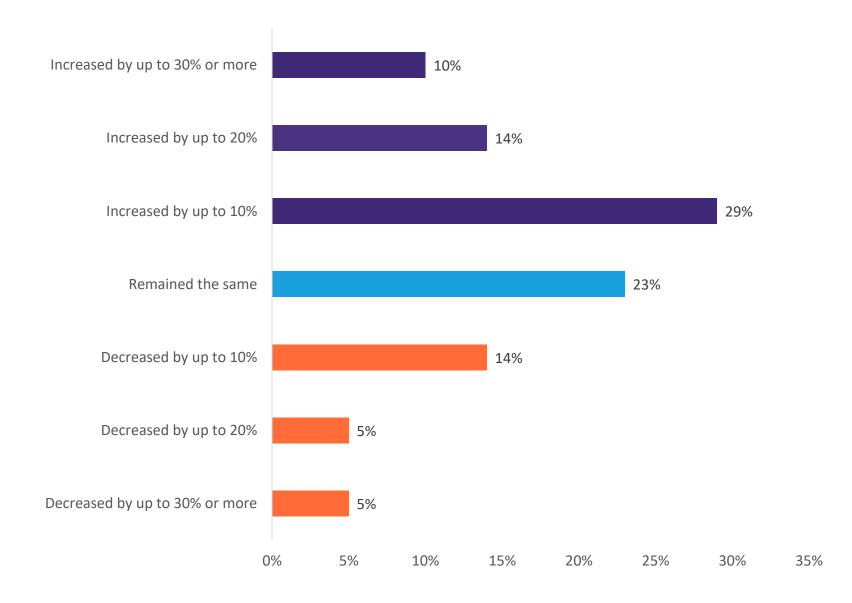

## Line of Business

How many people do you employ other than yourself?

When compared to the previous year (2021), during 2022, your total turnover

When compared to the previous year (2021), during 2022, your total turnover?
Aggregate amount