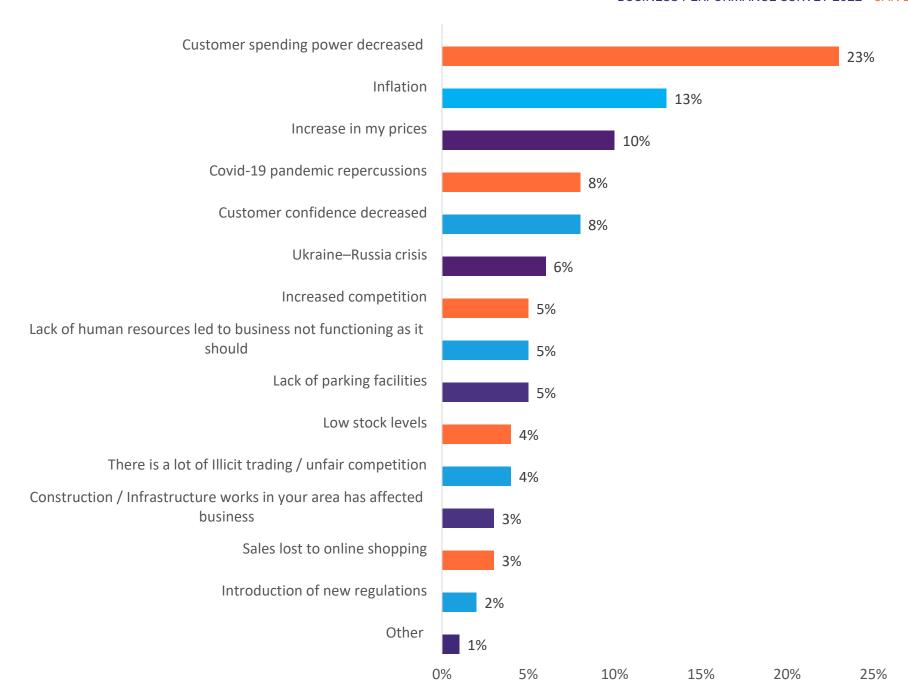

What are the main reasons that you feel led to the increase in sales 2022?

What are the main reasons that you feel led to the decrease in sales in 2022?

When compared to the previous year, how profitable was your business?