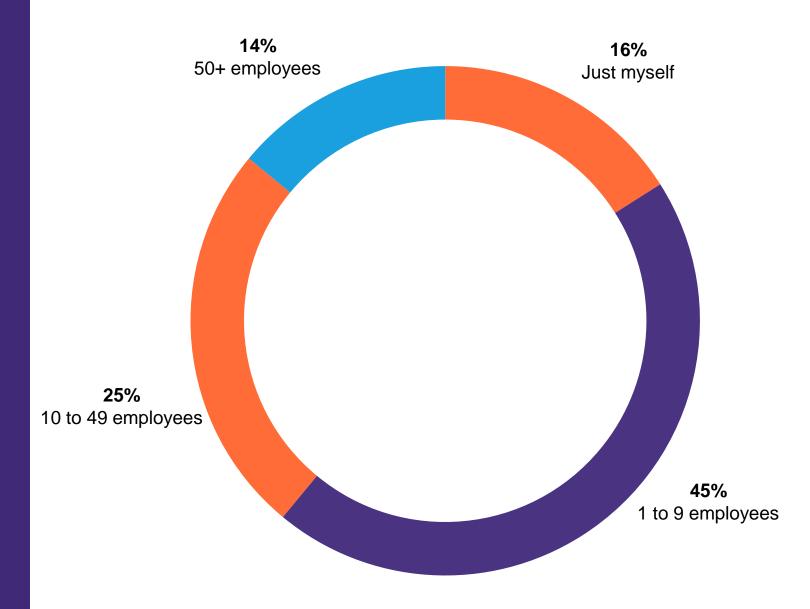

## Line of Business

How many people do you employ other than yourself?

When compared to the previous year (2021), during 2022, your total turnover

When compared to the previous year (2021), during 2022, your total turnover?
Aggregate amount