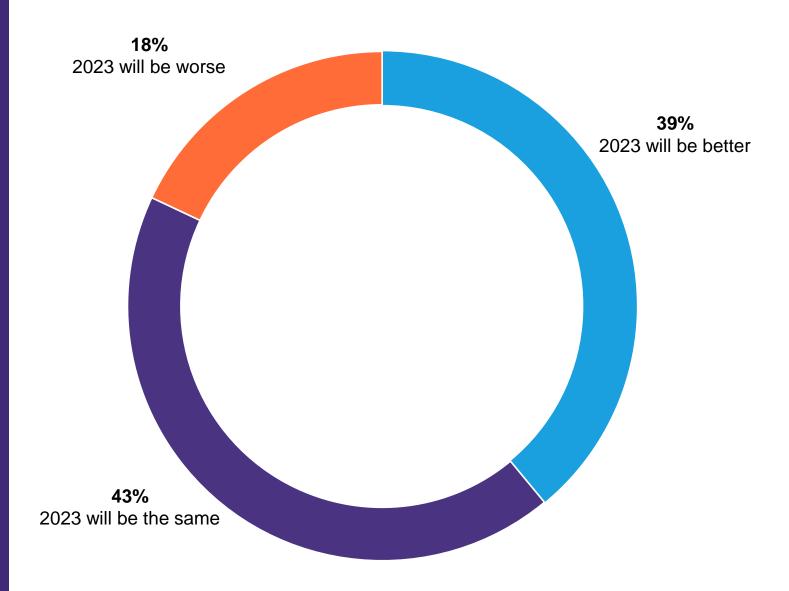

How did your business sales fare when compared to the festive season in the previous year?

What are the overall views on your business' sales (turnover) for the start of 2023 so far?

What are your expectations for 2023?