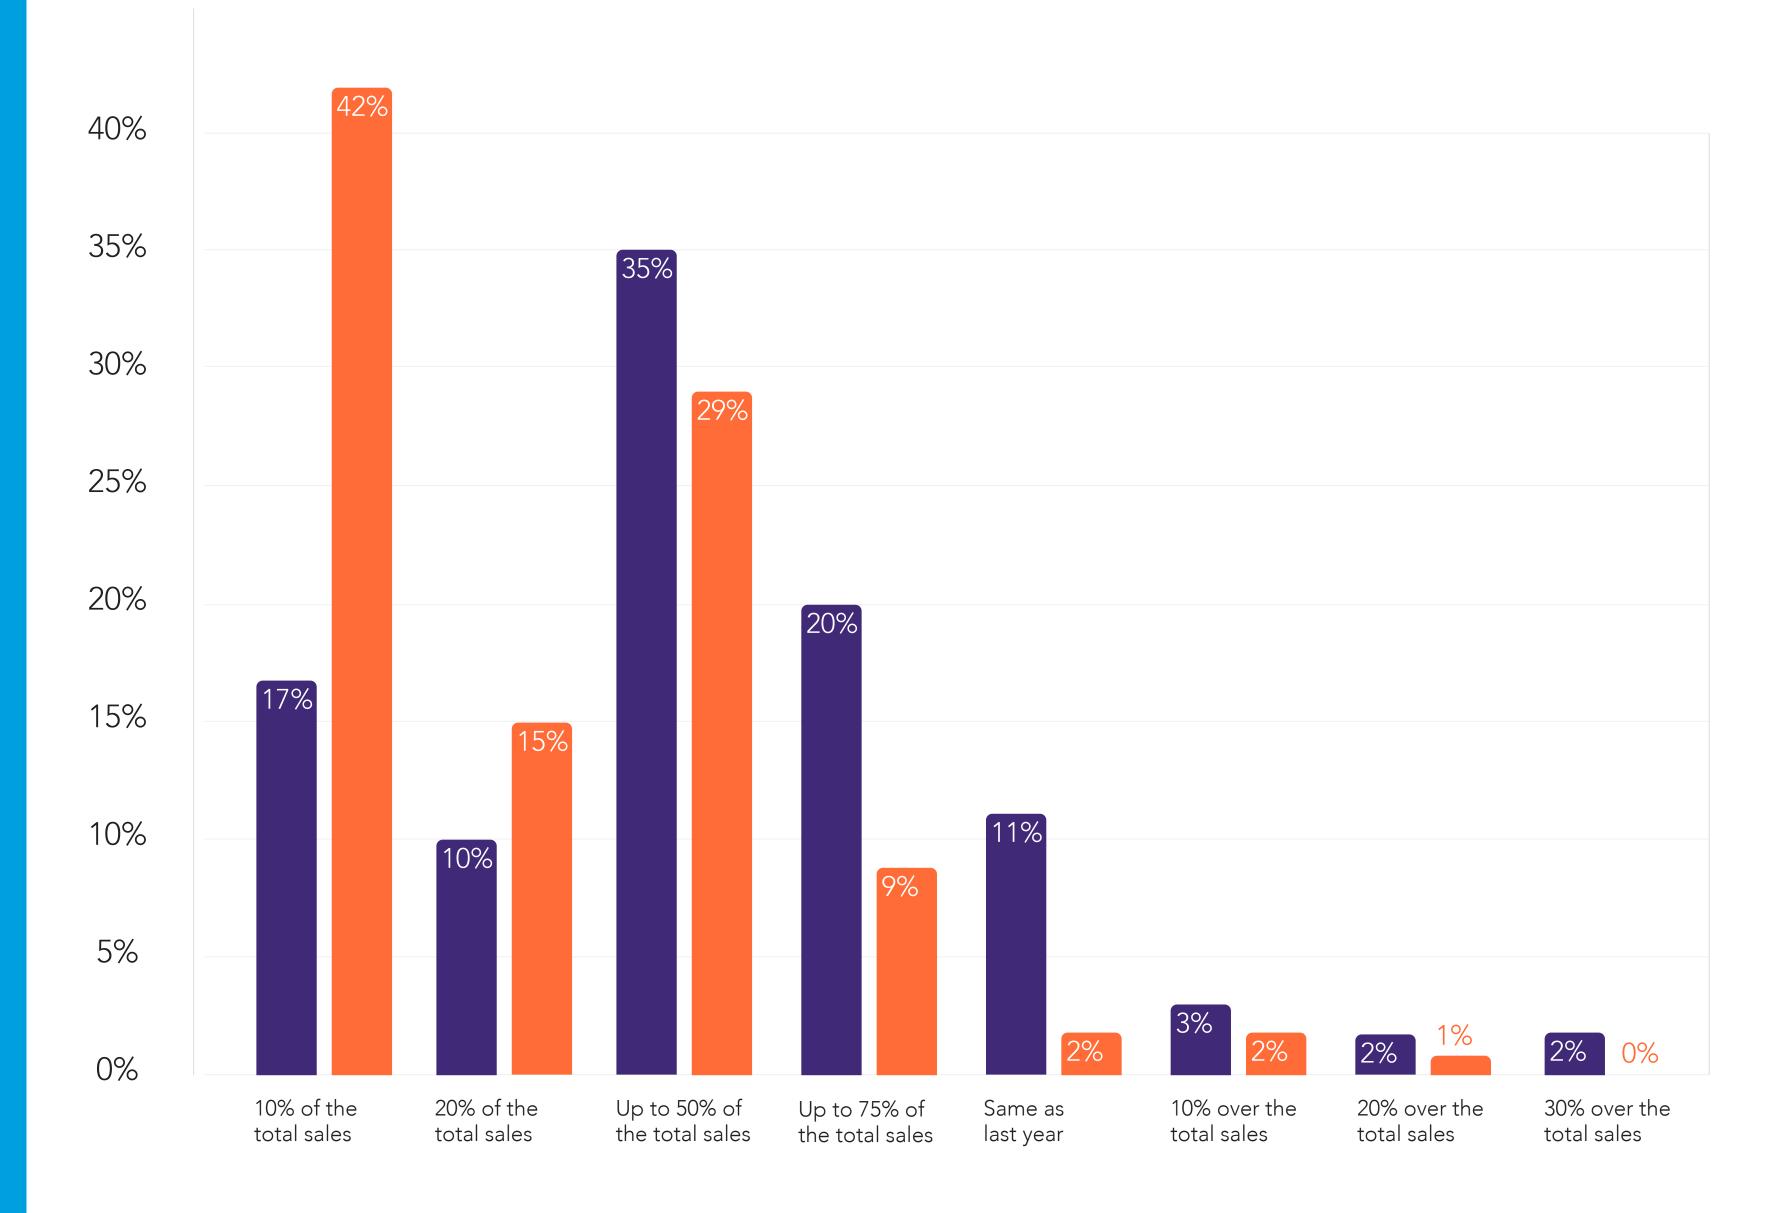

# Sales levels comparative for essential and non-essential businesses

ESSENTIAL NON-ESSENTIAL

How long do you think your business can survive in the current situation?