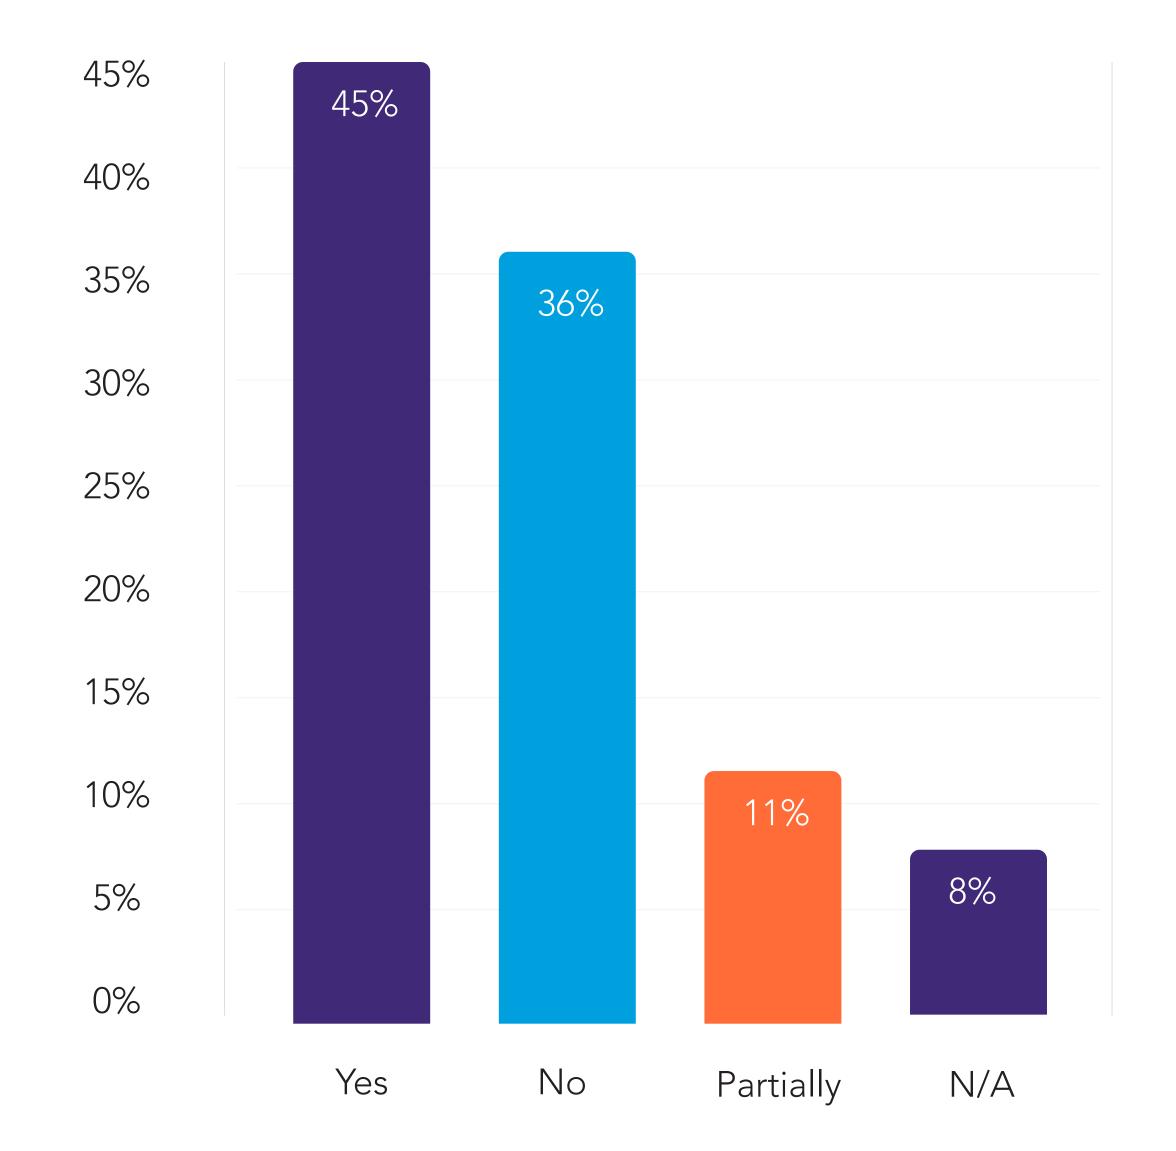

### Do you operate from rented property?

How much rent do you normally pay on a monthly basis?