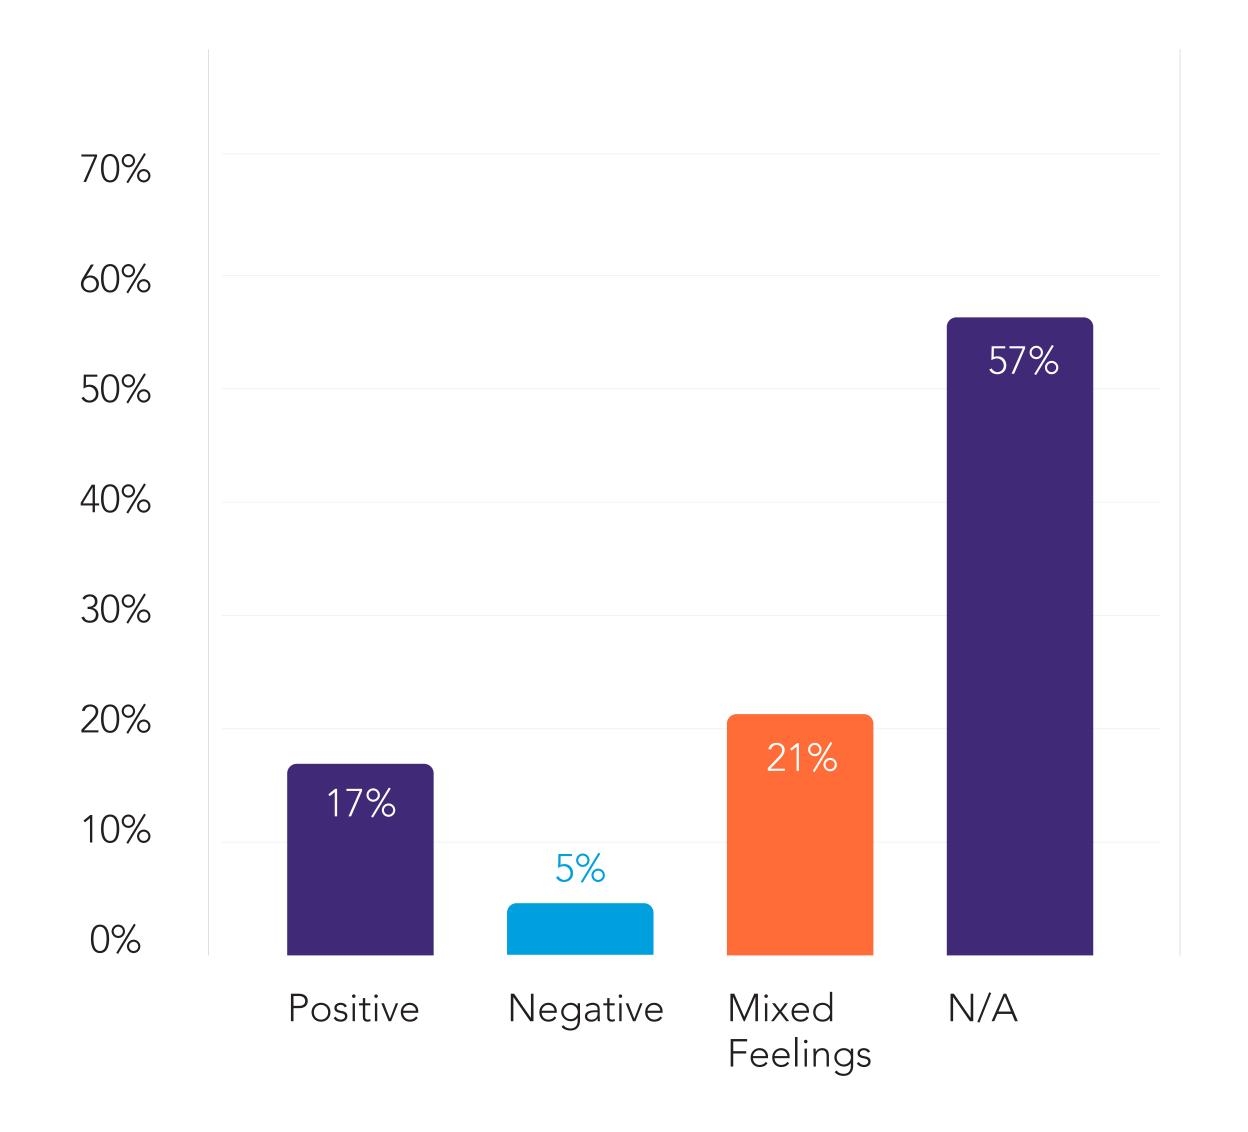

# How was your experience with teleworking?

Will you keep some form of teleworking arrangement?

How would you rate the level of your banks' support during the current time?

1 BEING LOWEST5 BEING HIGHEST