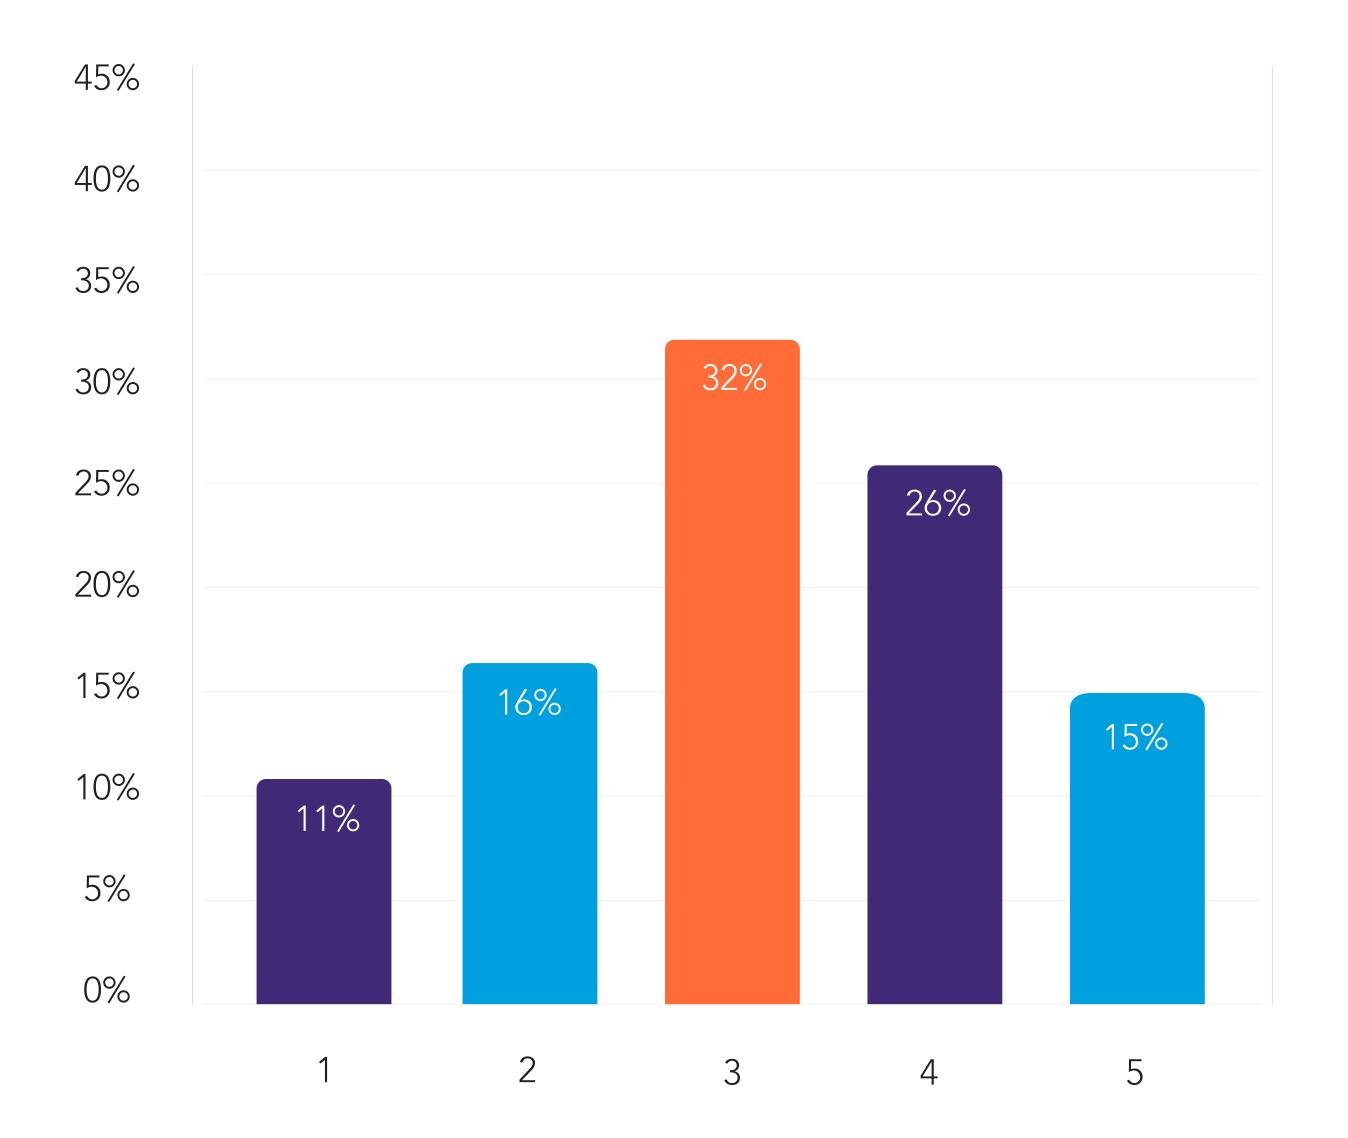

es



#### The business operates in



Did you close your business at a point during the last months because of Covid-19?



How do you rate the amount of sales when compared to the same period last year?



# Sales levels comparative for essential and non-essential businesses

ESSENTIAL NON-ESSENTIAL



How long do you think your business can survive in the current situation?



# What are your business's biggest concerns?



# What Business Decisions are you going to implement until the end of the year?



Have you made any employees redundant because of Covid 19?



What percentage of your workforce have you laid off so far as a result of the Covid-19 pandemic?



Are you eligible for any Covid-19 support measures?



### How much has the aid helped you?

1 BEING LOWEST5 BEING HIGHEST



# How was your experience with teleworking?



Will you keep some form of teleworking arrangement?



How would you rate the level of your banks' support during the current time?

1 BEING LOWEST5 BEING HIGHEST



### Do you operate from rented property?



How much rent do you normally pay on a monthly basis?



#### What type of rent?



How would you rate the level of assistance from the Government related to rent? Grant of up to €2,500 per business (where applicable)

1 BEING LOWEST5 BEING HIGHEST



Has the landlord helped in any way with rent?



#### THANKYOU

smechamber.mt admin@smechamber.mt