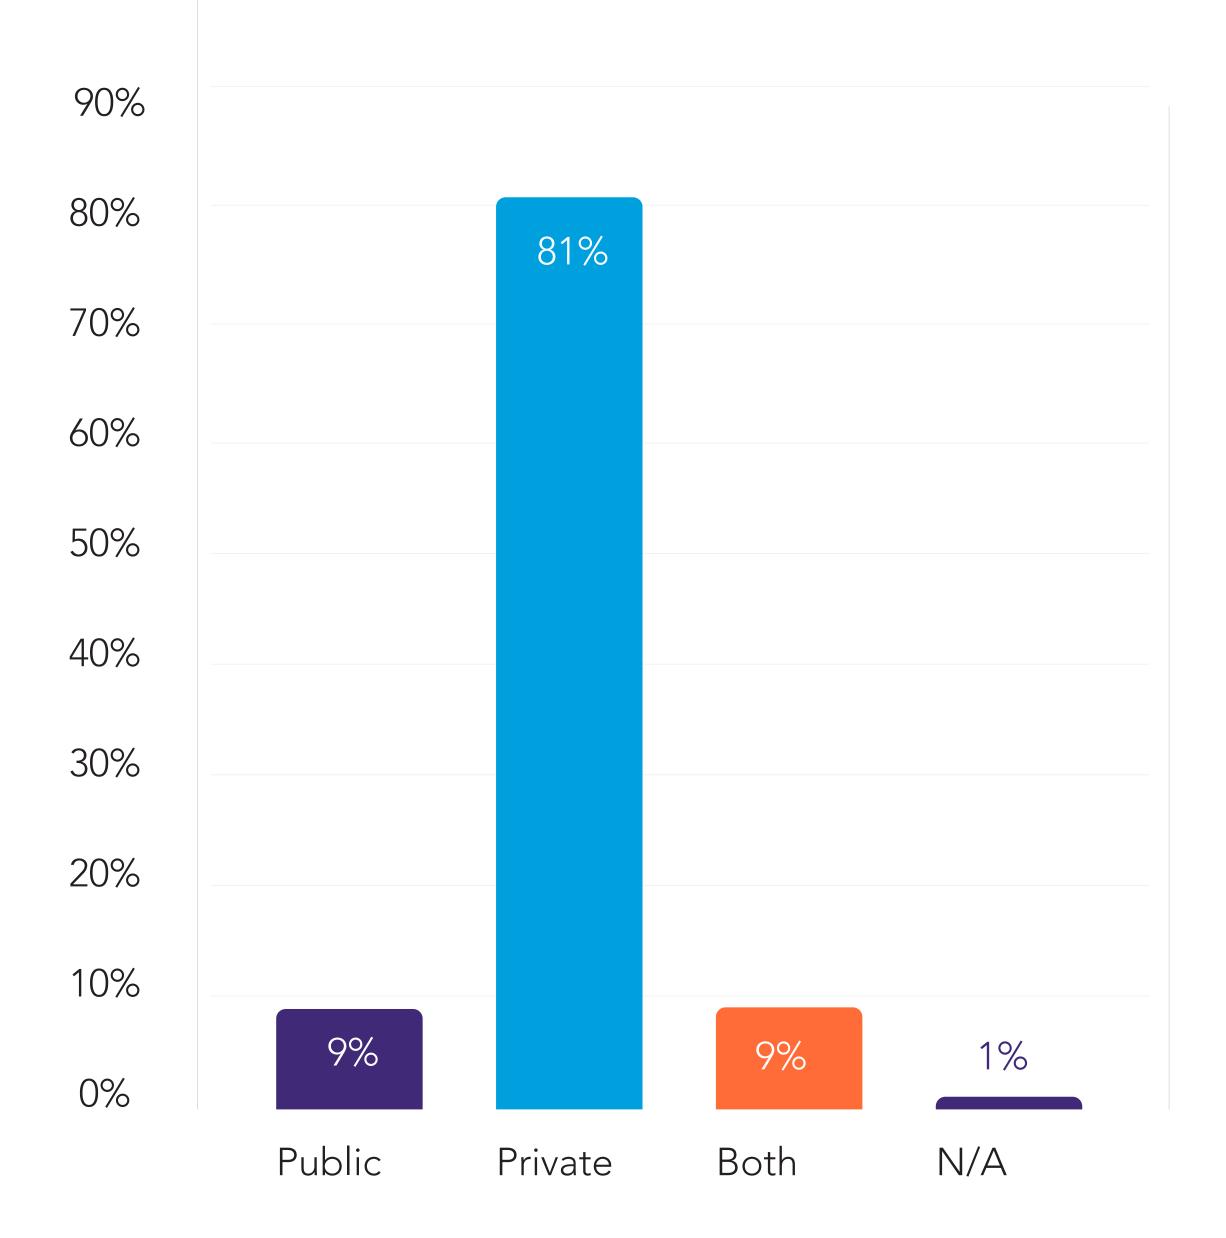

#### What type of rent?

How would you rate the level of assistance from the Government related to rent? Grant of up to €2,500 per business (where applicable)

1 BEING LOWEST5 BEING HIGHEST

Has the landlord helped in any way with rent?