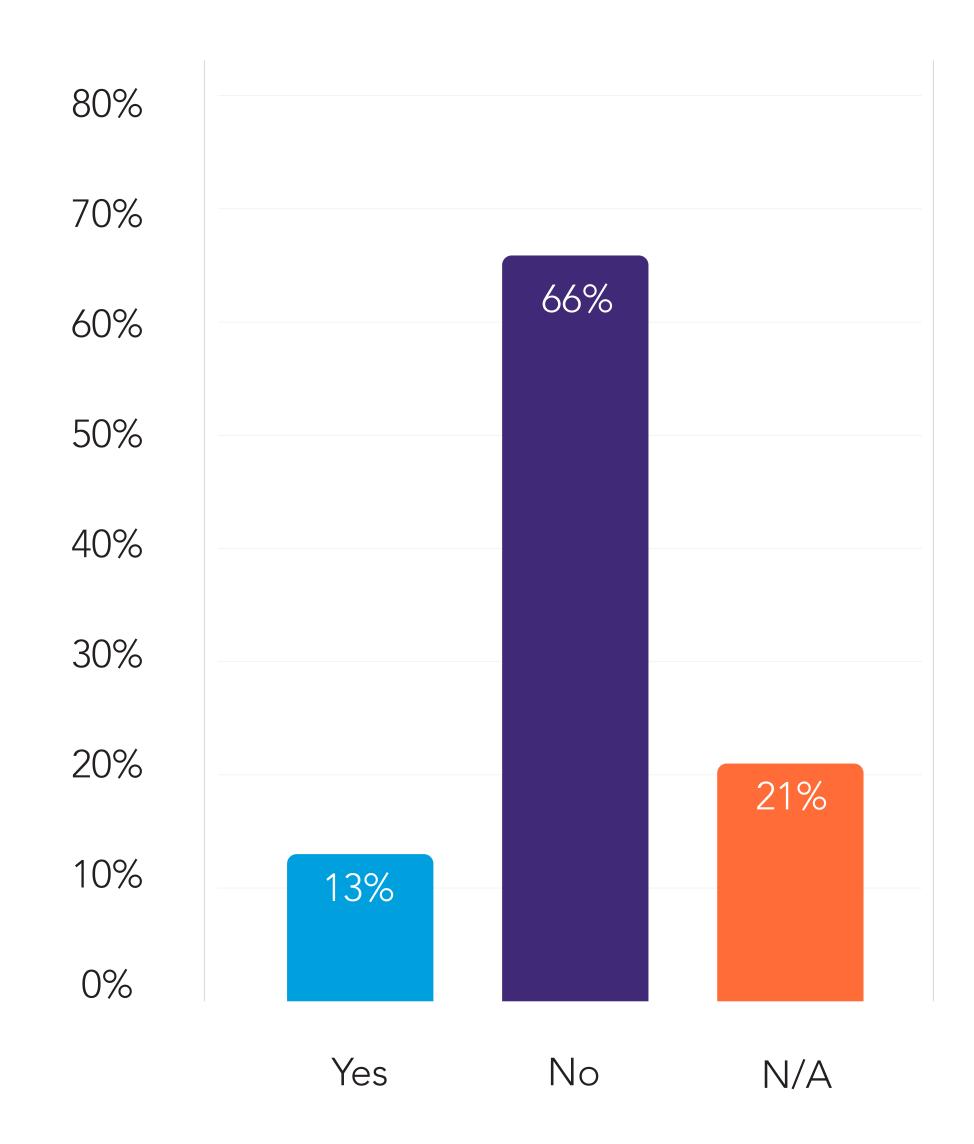

#### What type of rent?

How would you rate the level of assistance from the Government related to rent? Grant of up to €2,500 per business (where applicable)

1 BEING LOWEST5 BEING HIGHEST

Has the landlord helped in any way with rent?