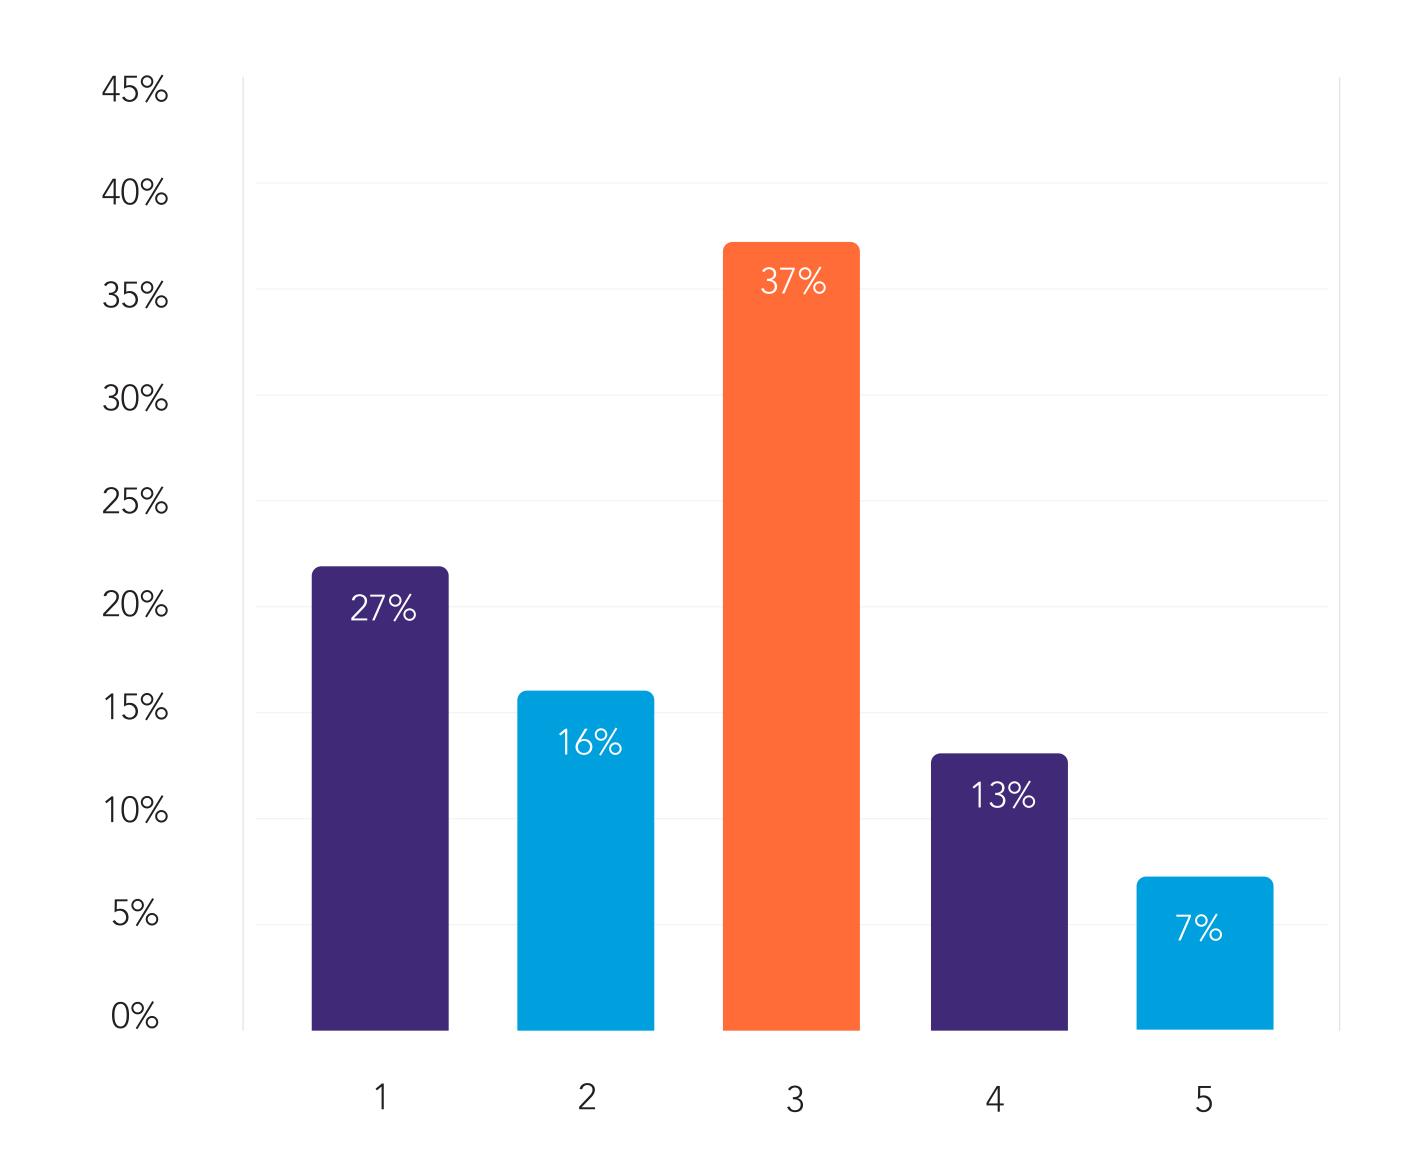

es levels comparative for essential and non-essential businesses

ESSENTIAL NON-ESSENTIAL



How long do you think your business can survive in the current situation?



# What are your business's biggest concerns?



# What Business Decisions are you going to implement until the end of the year?



Have you made any employees redundant because of Covid 19?



What percentage of your workforce have you laid off so far as a result of the Covid-19 pandemic?



Are you eligible for any Covid-19 support measures?



### How much has the aid helped you?

1 BEING LOWEST5 BEING HIGHEST



# How was your experience with teleworking?



Will you keep some form of teleworking arrangement?



How would you rate the level of your banks' support during the current time?

1 BEING LOWEST5 BEING HIGHEST



### Do you operate from rented property?



How much rent do you normally pay on a monthly basis?



#### What type of rent?



How would you rate the level of assistance from the Government related to rent? Grant of up to €2,500 per business (where applicable)

1 BEING LOWEST5 BEING HIGHEST



Has the landlord helped in any way with rent?



#### THANKYOU

smechamber.mt admin@smechamber.mt