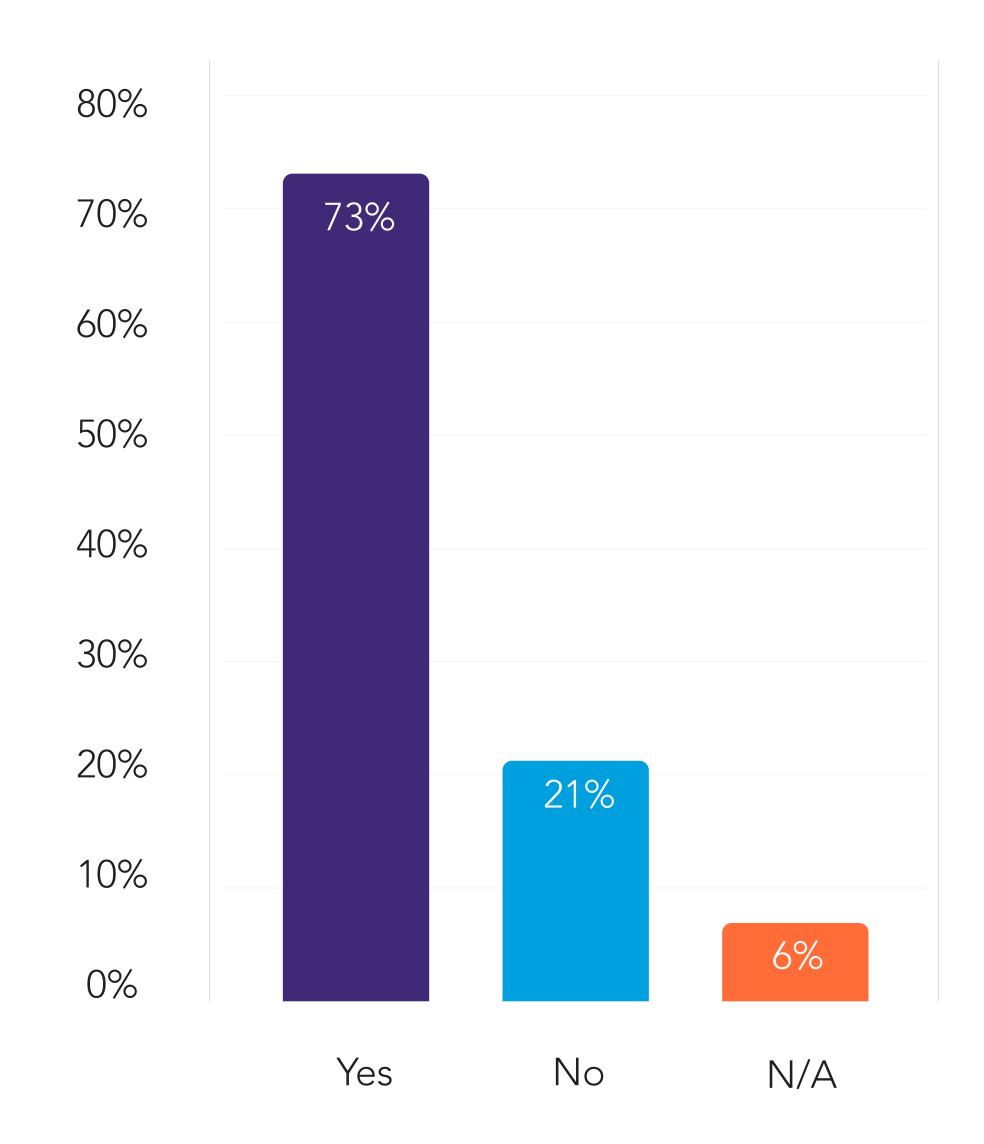

ecause of Covid-19?



How do you rate the amount of sales when compared to the same period last year?



# Sales levels comparative for essential and non-essential businesses

ESSENTIAL NON-ESSENTIAL



How long do you think your business can survive in the current situation?



# What are your business's biggest concerns?



# What Business Decisions are you going to implement until the end of the year?



Have you made any employees redundant because of Covid 19?



What percentage of your workforce have you laid off so far as a result of the Covid-19 pandemic?



Are you eligible for any Covid-19 support measures?



### How much has the aid helped you?

1 BEING LOWEST5 BEING HIGHEST



# How was your experience with teleworking?



Will you keep some form of teleworking arrangement?



How would you rate the level of your banks' support during the current time?

1 BEING LOWEST5 BEING HIGHEST



### Do you operate from rented property?



How much rent do you normally pay on a monthly basis?



#### What type of rent?



How would you rate the level of assistance from the Government related to rent? Grant of up to €2,500 per business (where applicable)

1 BEING LOWEST5 BEING HIGHEST



Has the landlord helped in any way with rent?



#### THANKYOU

smechamber.mt admin@smechamber.mt