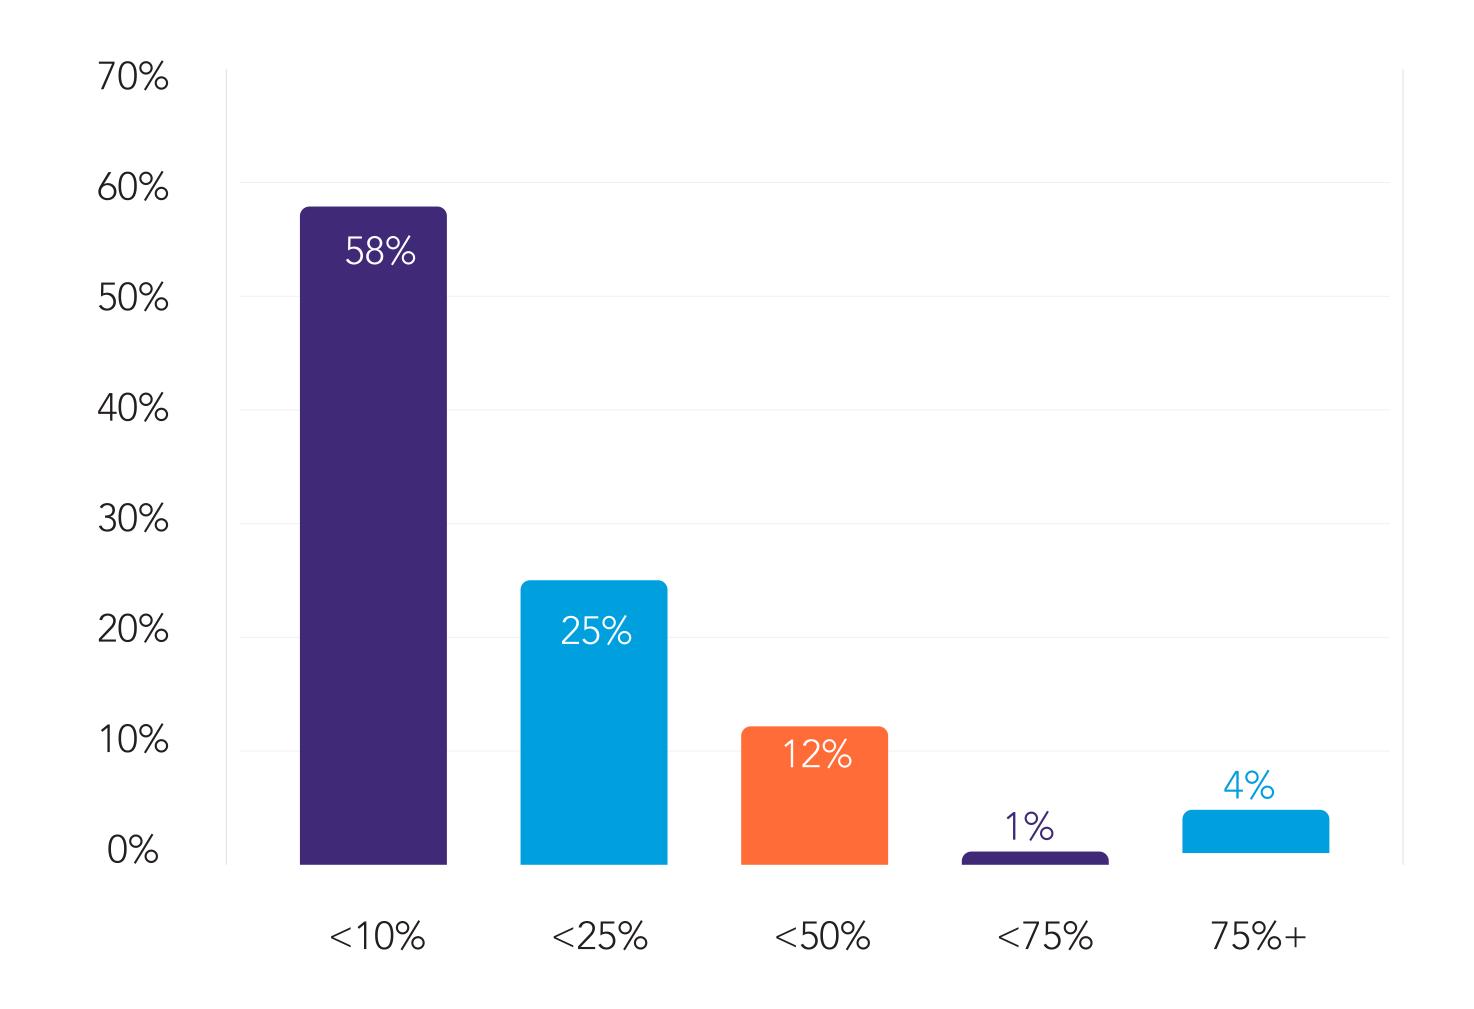

# What Business Decisions are you going to implement until the end of the year?

Have you made any employees redundant because of Covid 19?

What percentage of your workforce have you laid off so far as a result of the Covid-19 pandemic?