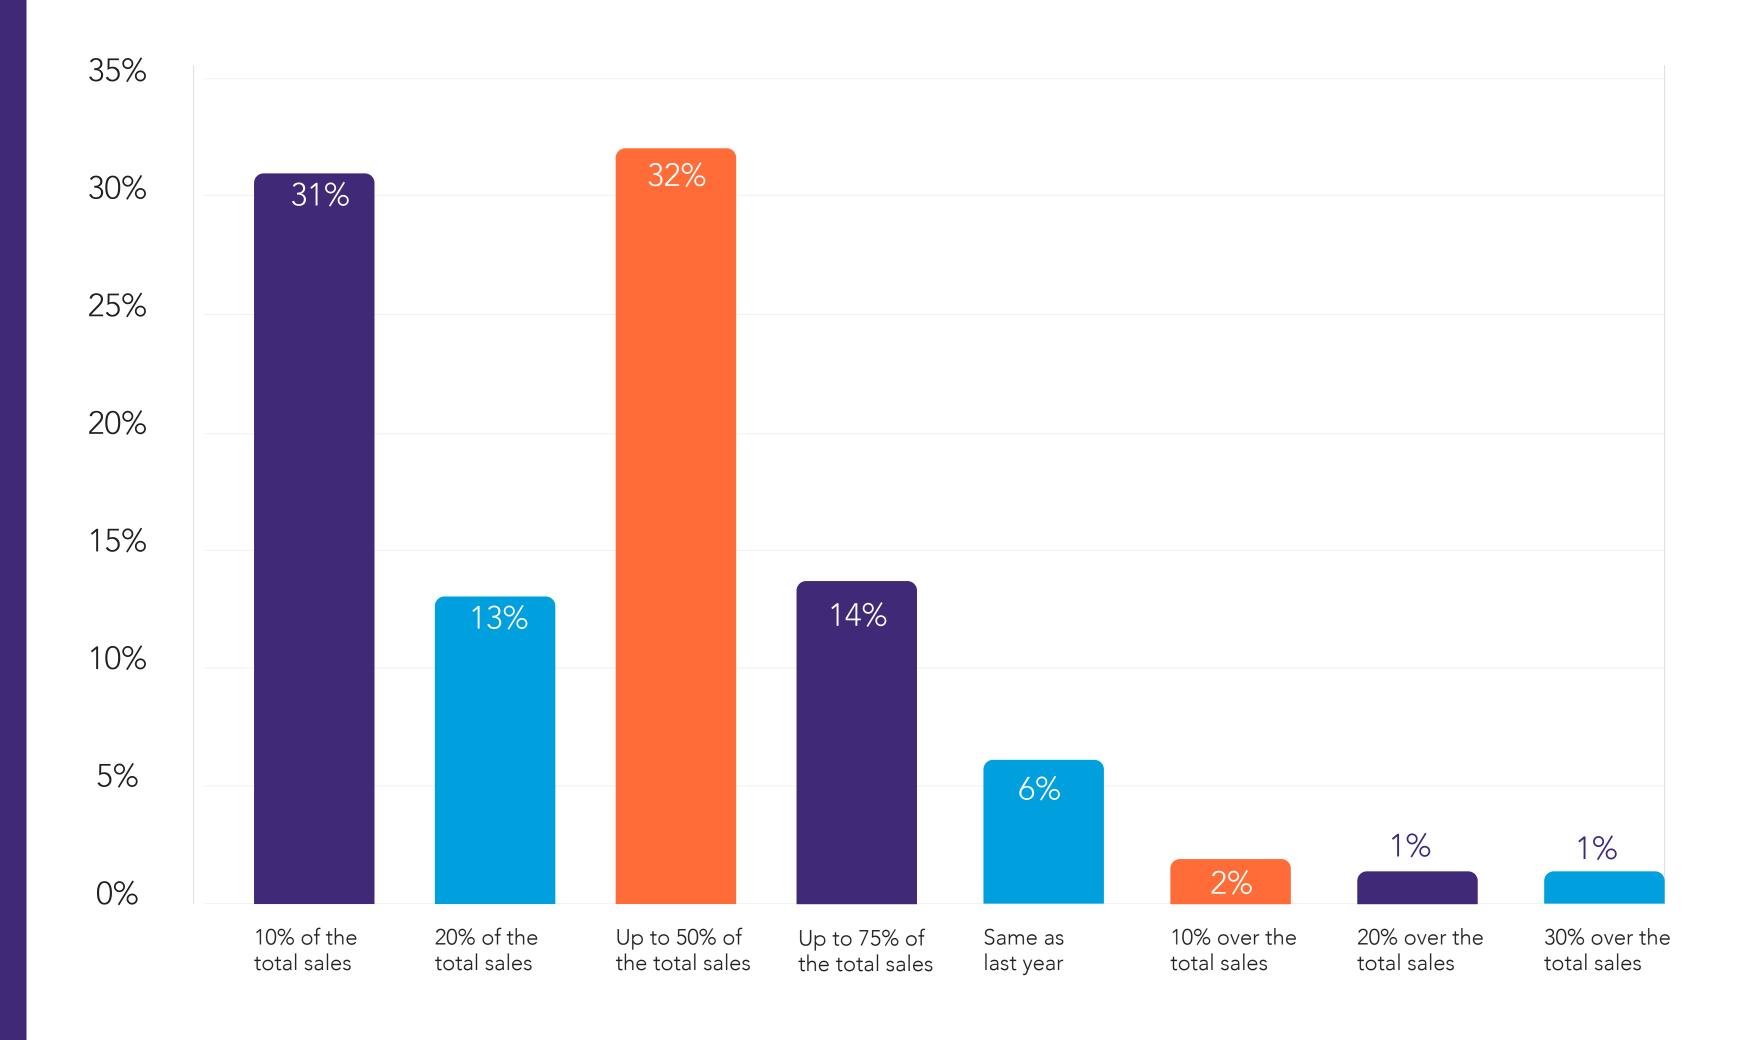

#### The business operates in

Did you close your business at a point during the last months because of Covid-19?

How do you rate the amount of sales when compared to the same period last year?

# Sales levels comparative for essential and non-essential businesses

ESSENTIAL NON-ESSENTIAL

How long do you think your business can survive in the current situation?