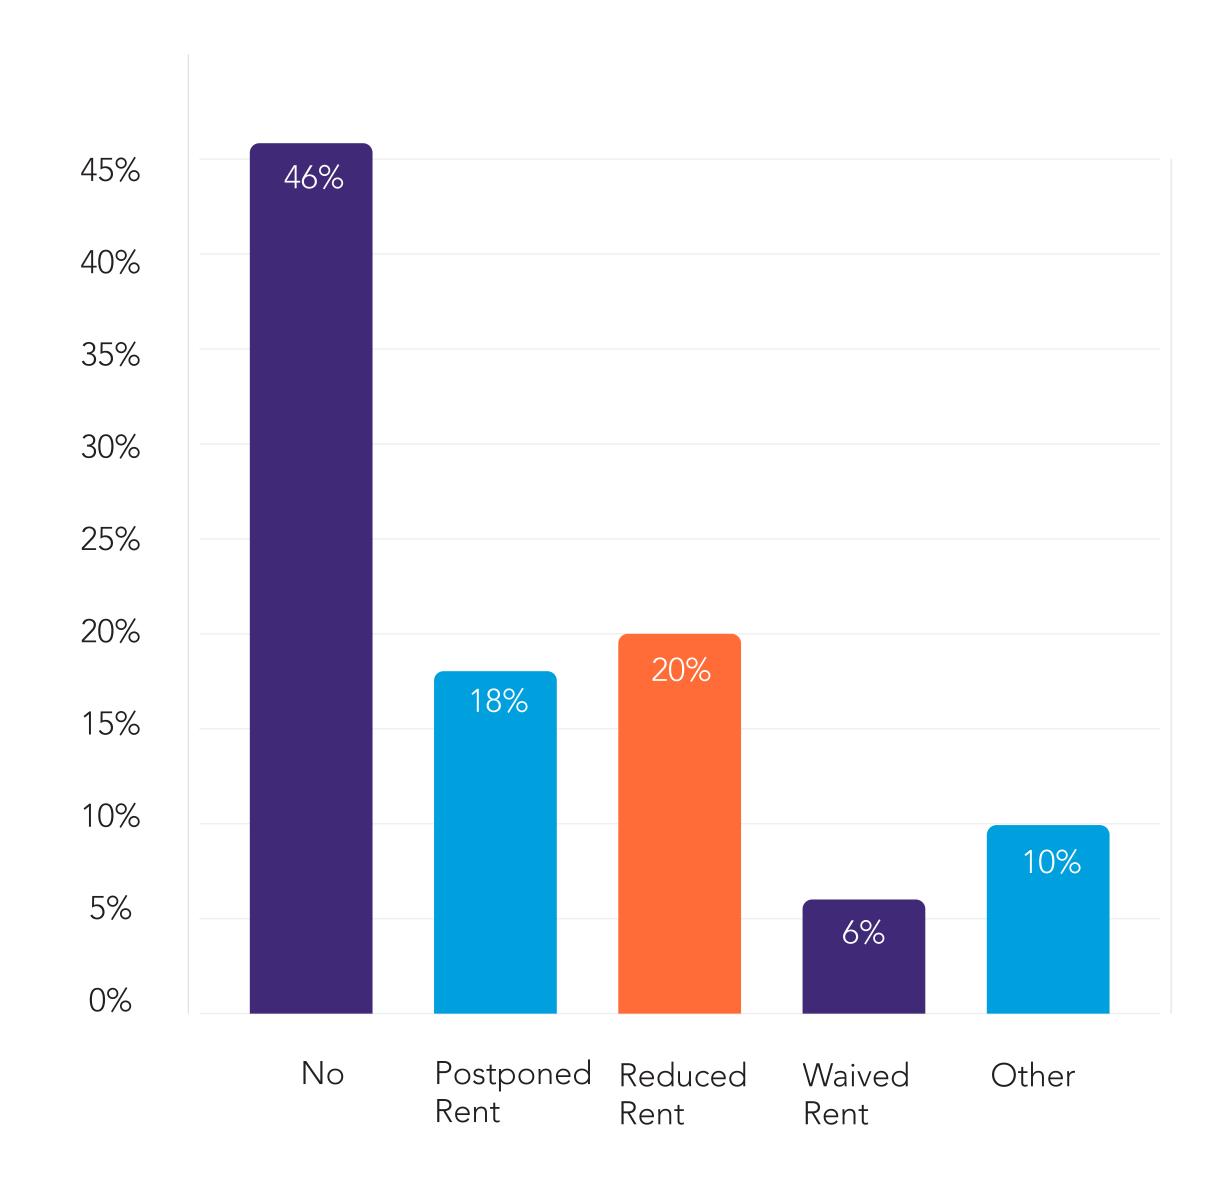

#### What type of rent?

How would you rate the level of assistance from the Government related to rent? Grant of up to €2,500 per business (where applicable)

1 BEING LOWEST5 BEING HIGHEST

Has the landlord helped in any way with rent?