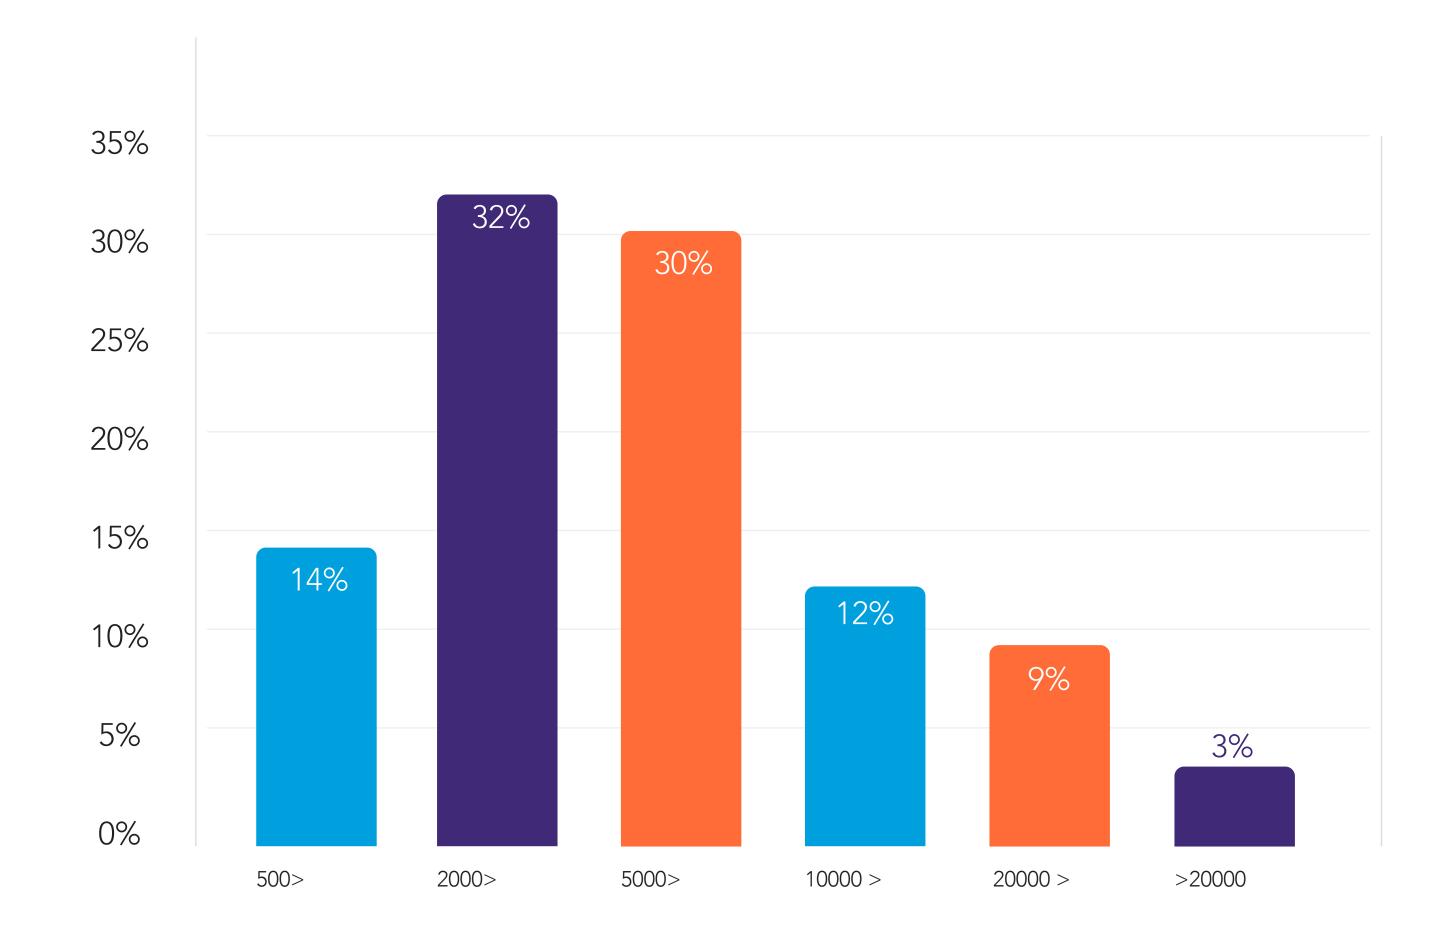

### Do you operate from rented property?

How much rent do you normally pay on a monthly basis?

#### What type of rent?

How would you rate the level of assistance from the Government related to rent? Grant of up to €2,500 per business (where applicable)

1 BEING LOWEST5 BEING HIGHEST

Has the landlord helped in any way with rent?