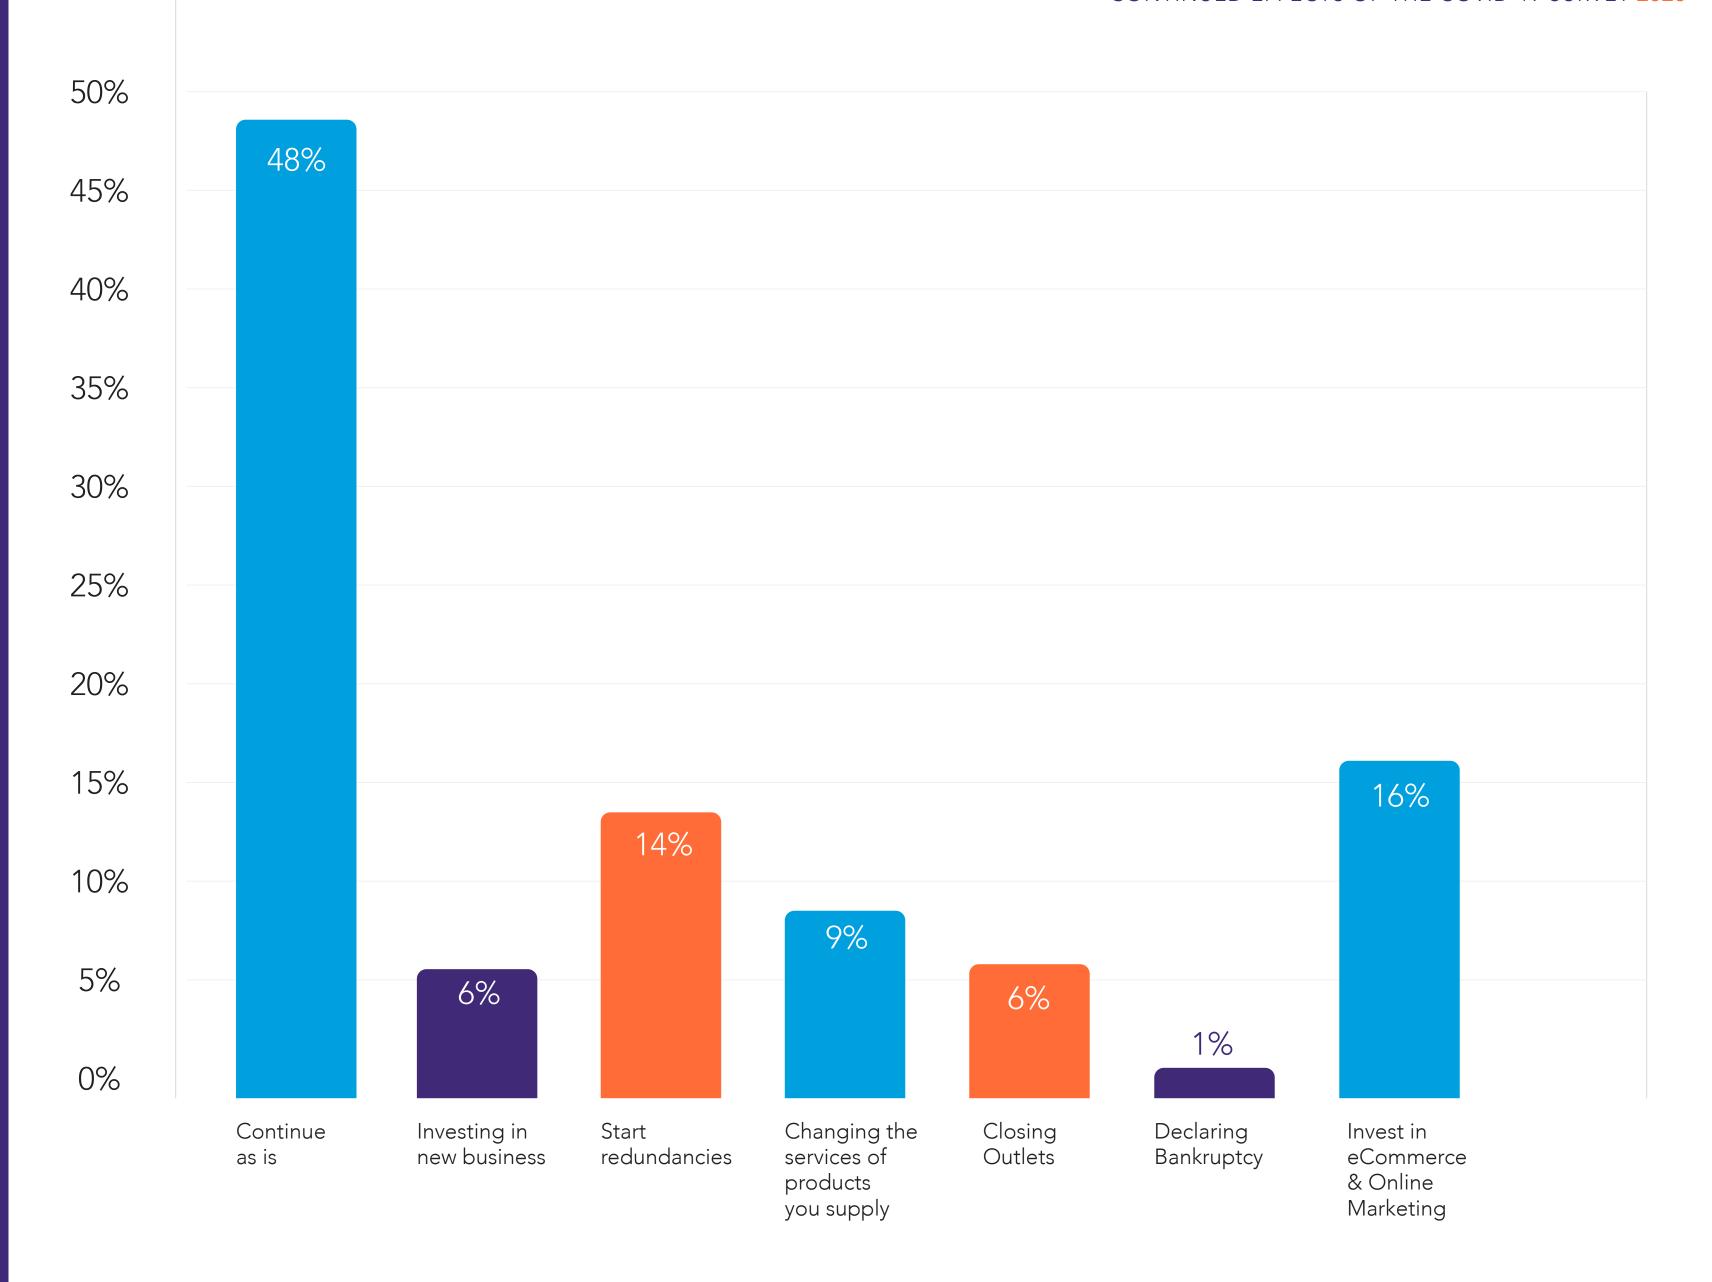

# What Business Decisions are you going to implement until the end of the year?

Have you made any employees redundant because of Covid 19?

What percentage of your workforce have you laid off so far as a result of the Covid-19 pandemic?