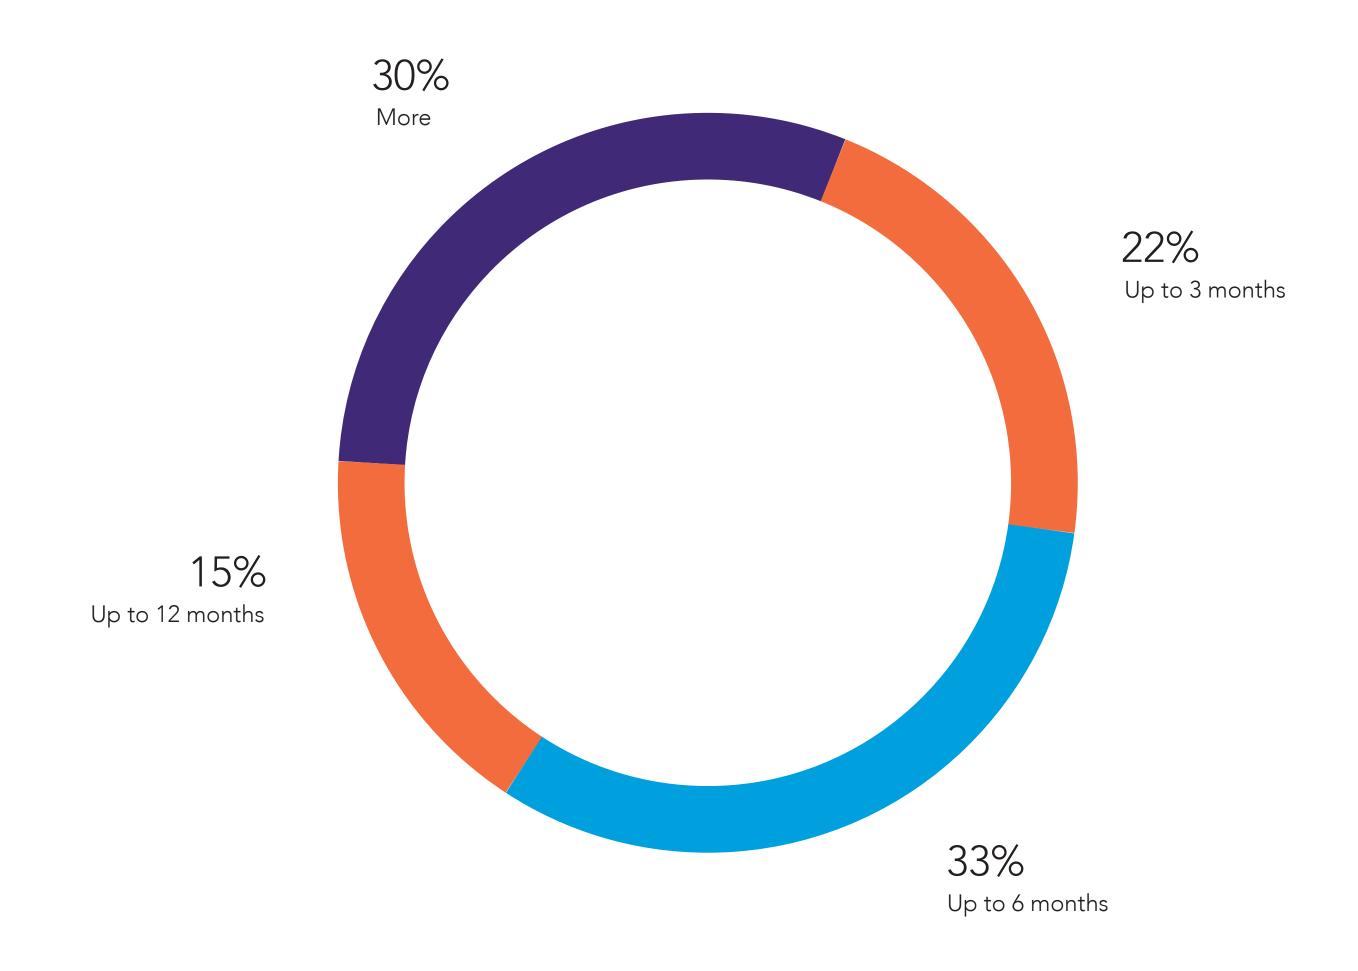

# Sales levels comparative for essential and non-essential businesses

ESSENTIAL NON-ESSENTIAL

How long do you think your business can survive in the current situation?