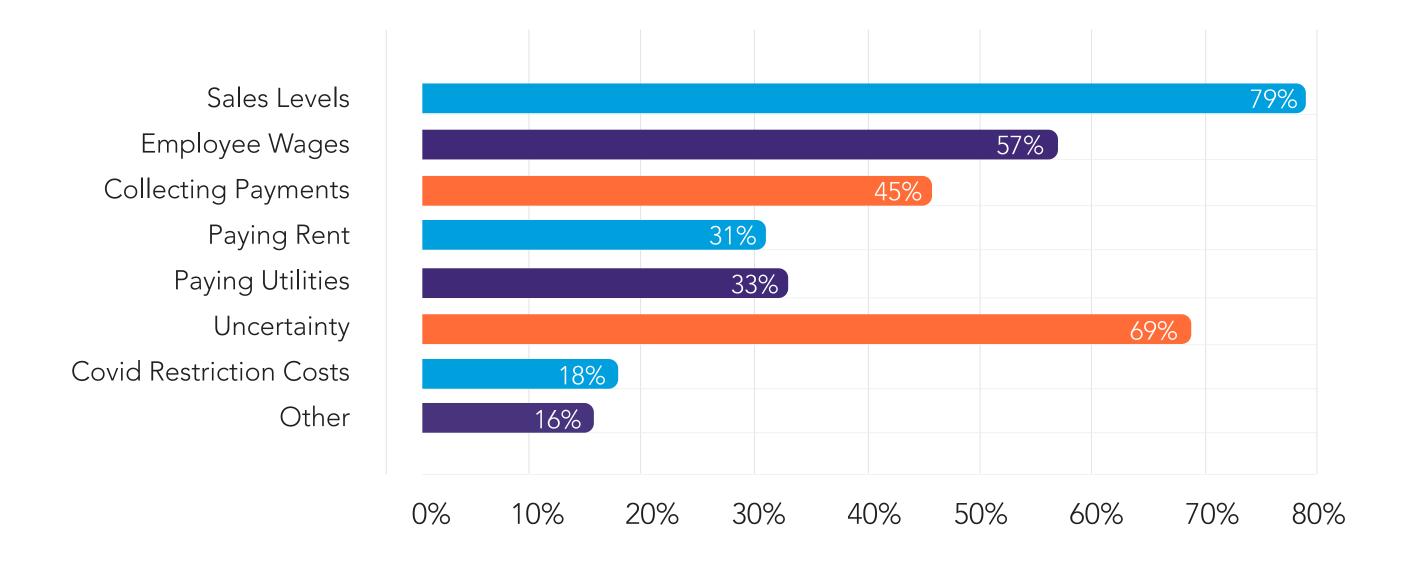

### Business Sector

Automotive
Education
Scuba Diving
Car Rentals
Pharmaceutical
ICT Services
Manufacturing
Other B2C Services
Hairdressing, Wellness, Beauty Treatments & Products
Transportation and Logistics
Legal & Financial Services
Other B2B Services
Other Services
Hospitality including restaurants
Import, distribution, Retail & Wholesale



#### Number of Employees



#### The business operates in



Did you close your business at a point during the last months because of Covid-19?



How do you rate the amount of sales when compared to the same period last year?



# Sales levels comparative for essential and non-essential businesses

ESSENTIAL NON-ESSENTIAL



How long do you think your business can survive in the current situation?



# What are your business's biggest concerns?



# What Business Decisions are you going to implement until the end of the year?



Have you made any employees redundant because of Covid 19?



What percentage of your workforce have you laid off so far as a result of the Covid-19 pandemic?



Are you eligible for any Covid-19 support measures?



### How much has the aid helped you?

1 BEING LOWEST5 BEING HIGHEST



# How was your experience with teleworking?



Will you keep some form of teleworking arrangement?



How would you rate the level of your banks' support during the current time?

1 BEING LOWEST5 BEING HIGHEST



### Do you operate from rented property?



How much rent do you normally pay on a monthly basis?



#### What type of rent?



How would you rate the level of assistance from the Government related to rent? Grant