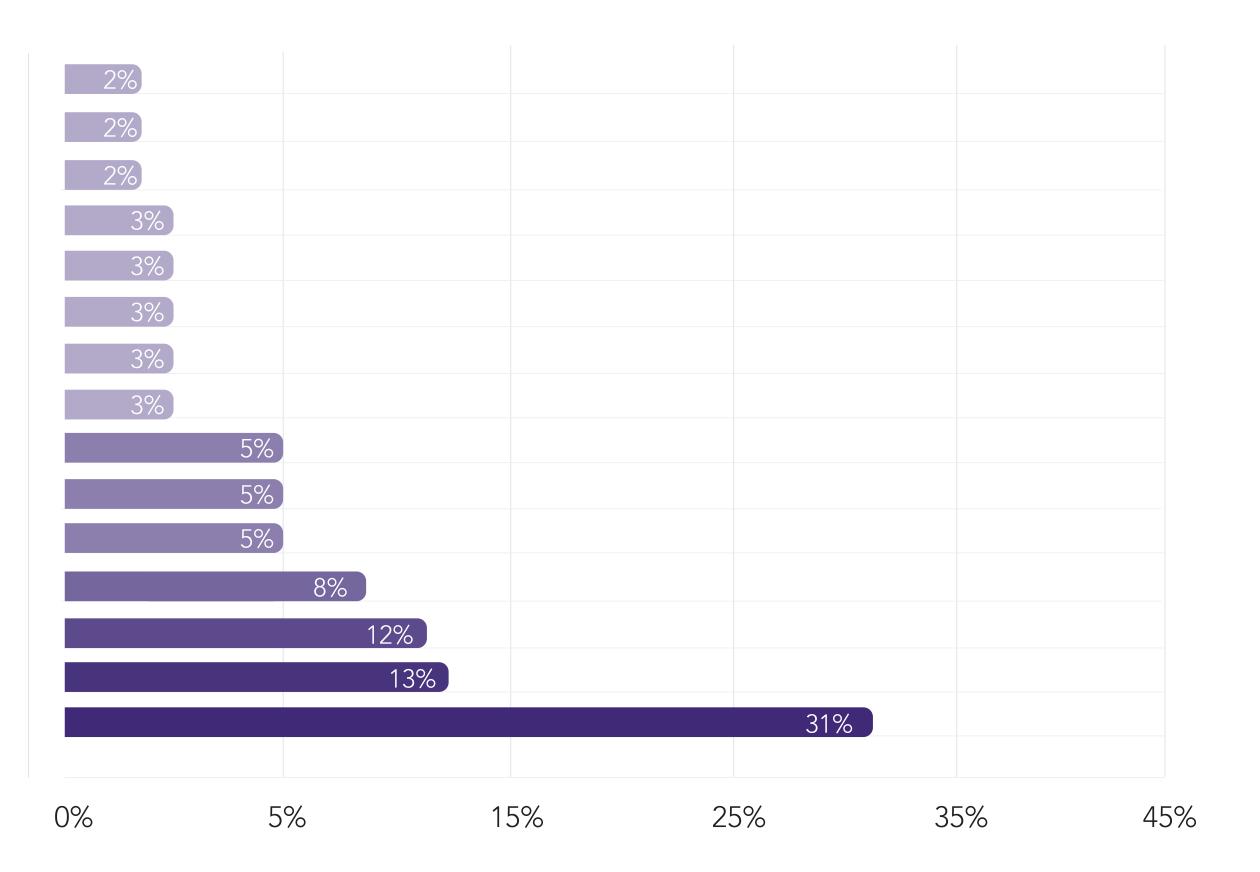

#### Business Sector

Automotive
Education
Scuba Diving
Car Rentals
Pharmaceutical
ICT Services
Manufacturing
Other B2C Services
Hairdressing, Wellness, Beauty Treatments & Products
Transportation and Logistics
Legal & Financial Services
Other B2B Services
Other Services
Hospitality including restaurants
Import, distribution, Retail & Wholesale