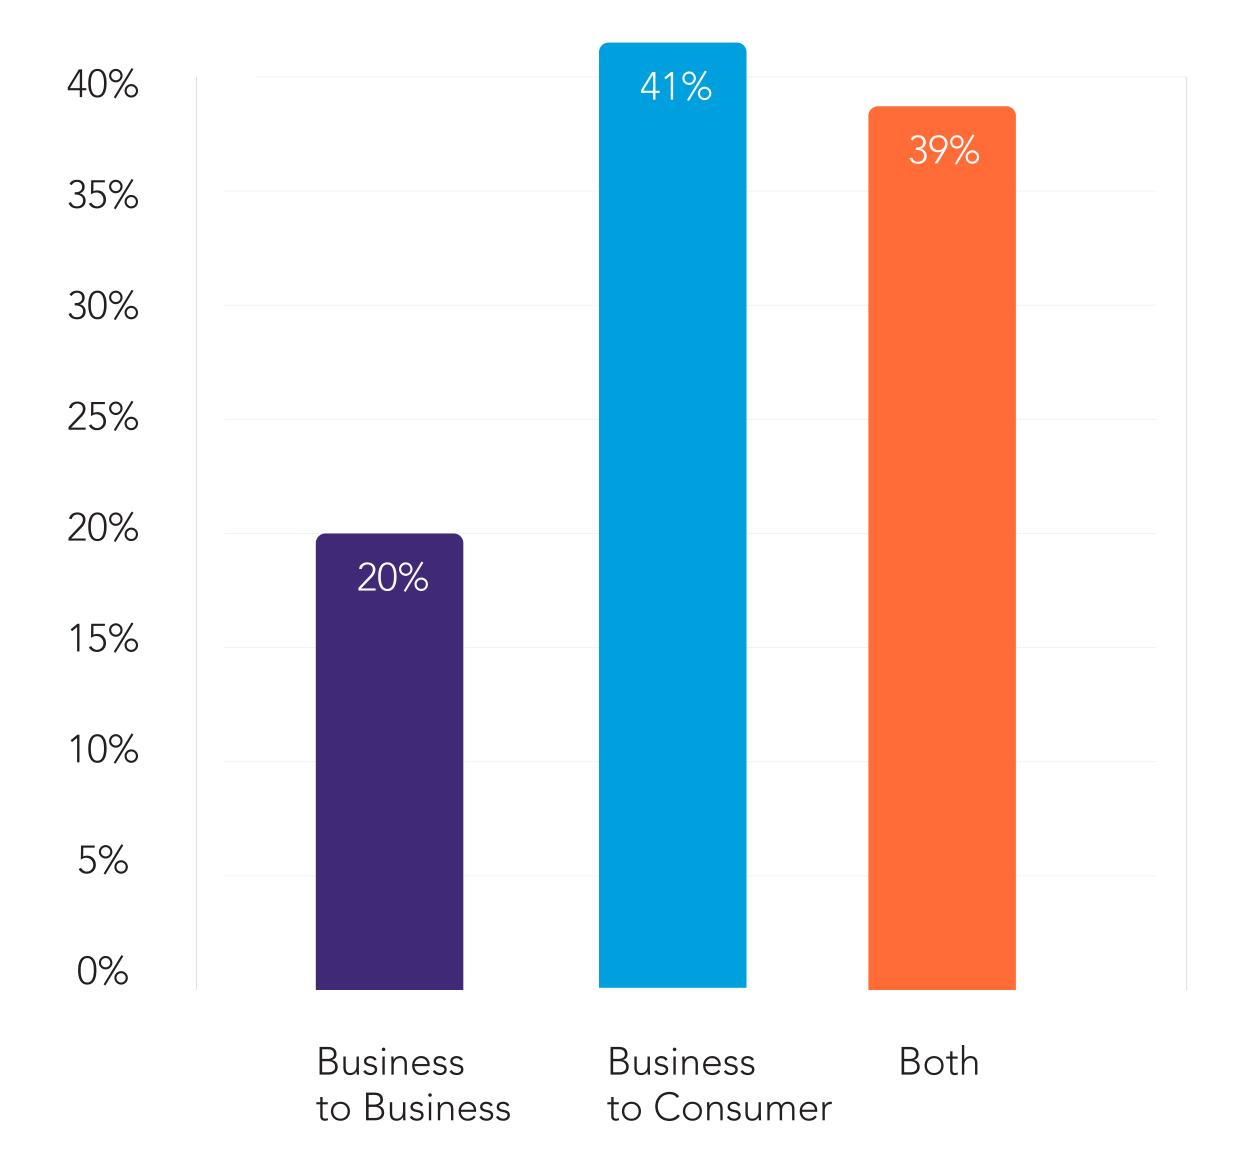

#### Business Sector

Automotive
Education
Scuba Diving
Car Rentals
Pharmaceutical
ICT Services
Manufacturing
Other B2C Services
Hairdressing, Wellness, Beauty Treatments & Products
Transportation and Logistics
Legal & Financial Services
Other B2B Services
Other Services
Hospitality including restaurants
Import, distribution, Retail & Wholesale