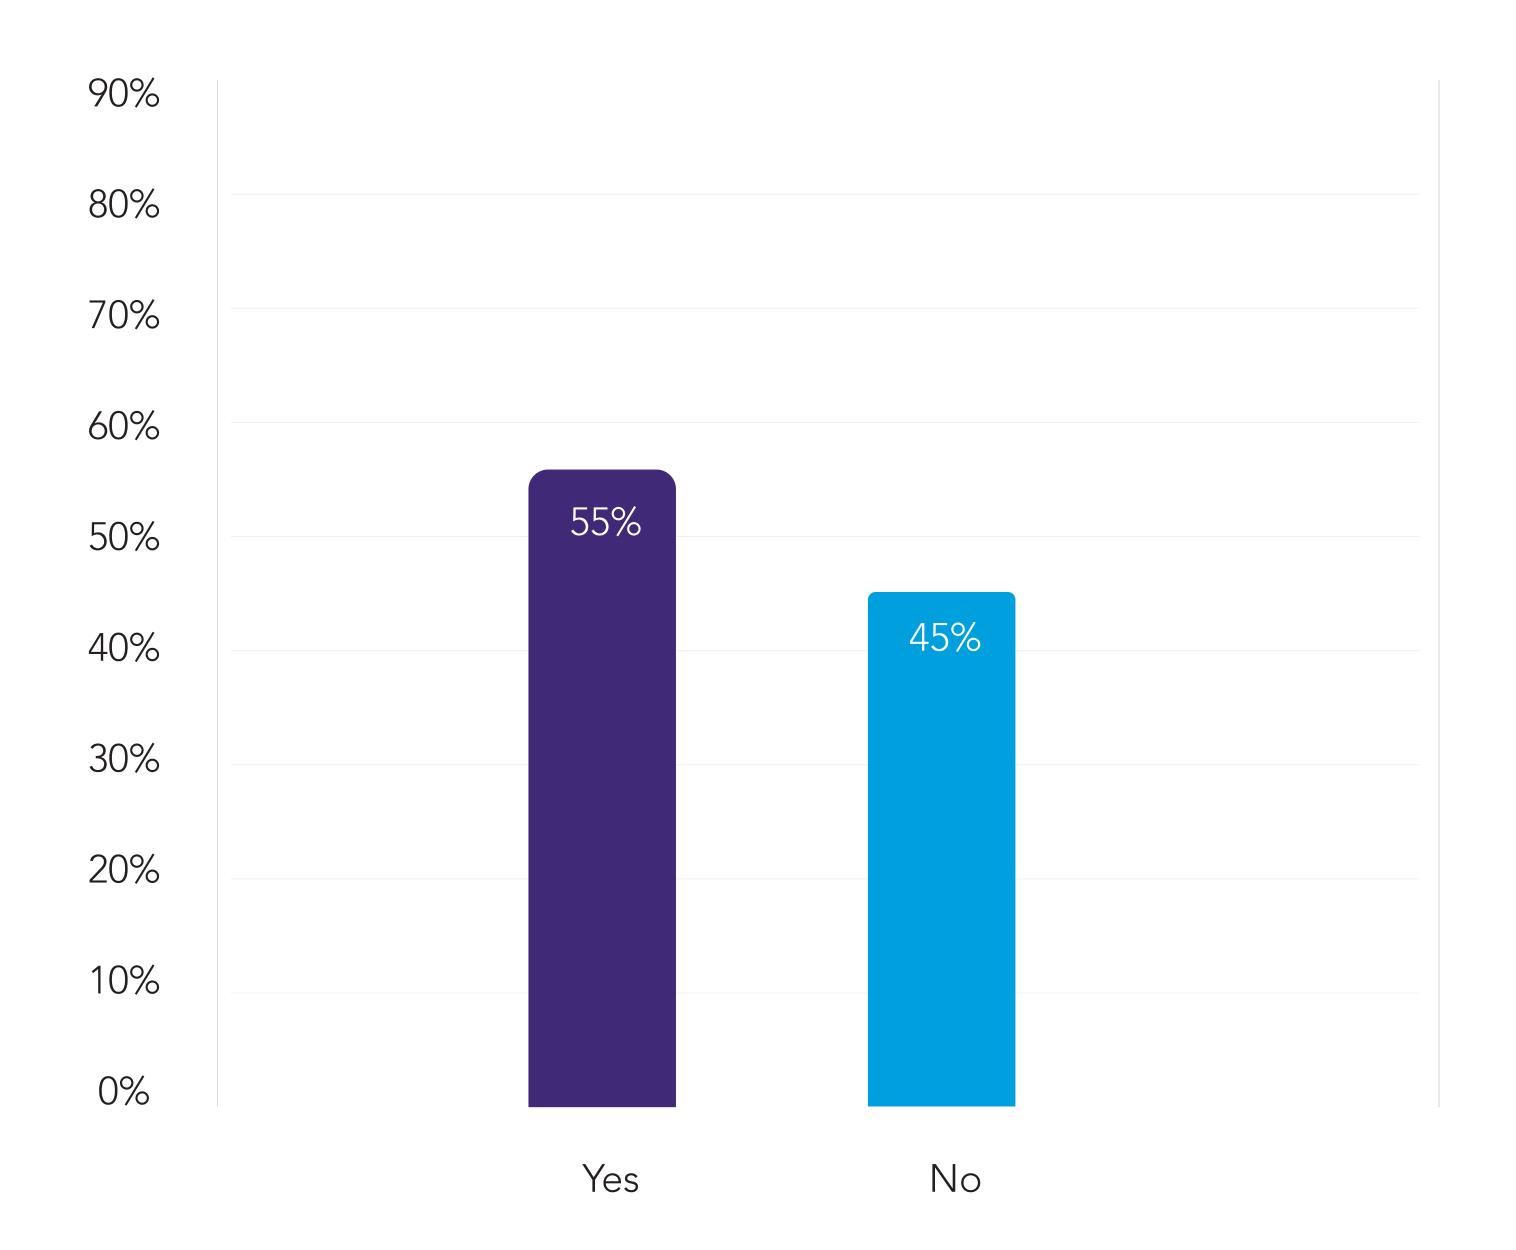

#### The business operates in

Did you close your business at a point during the last months because of Covid-19?

How do you rate the amount of sales when compared to the same period last year?