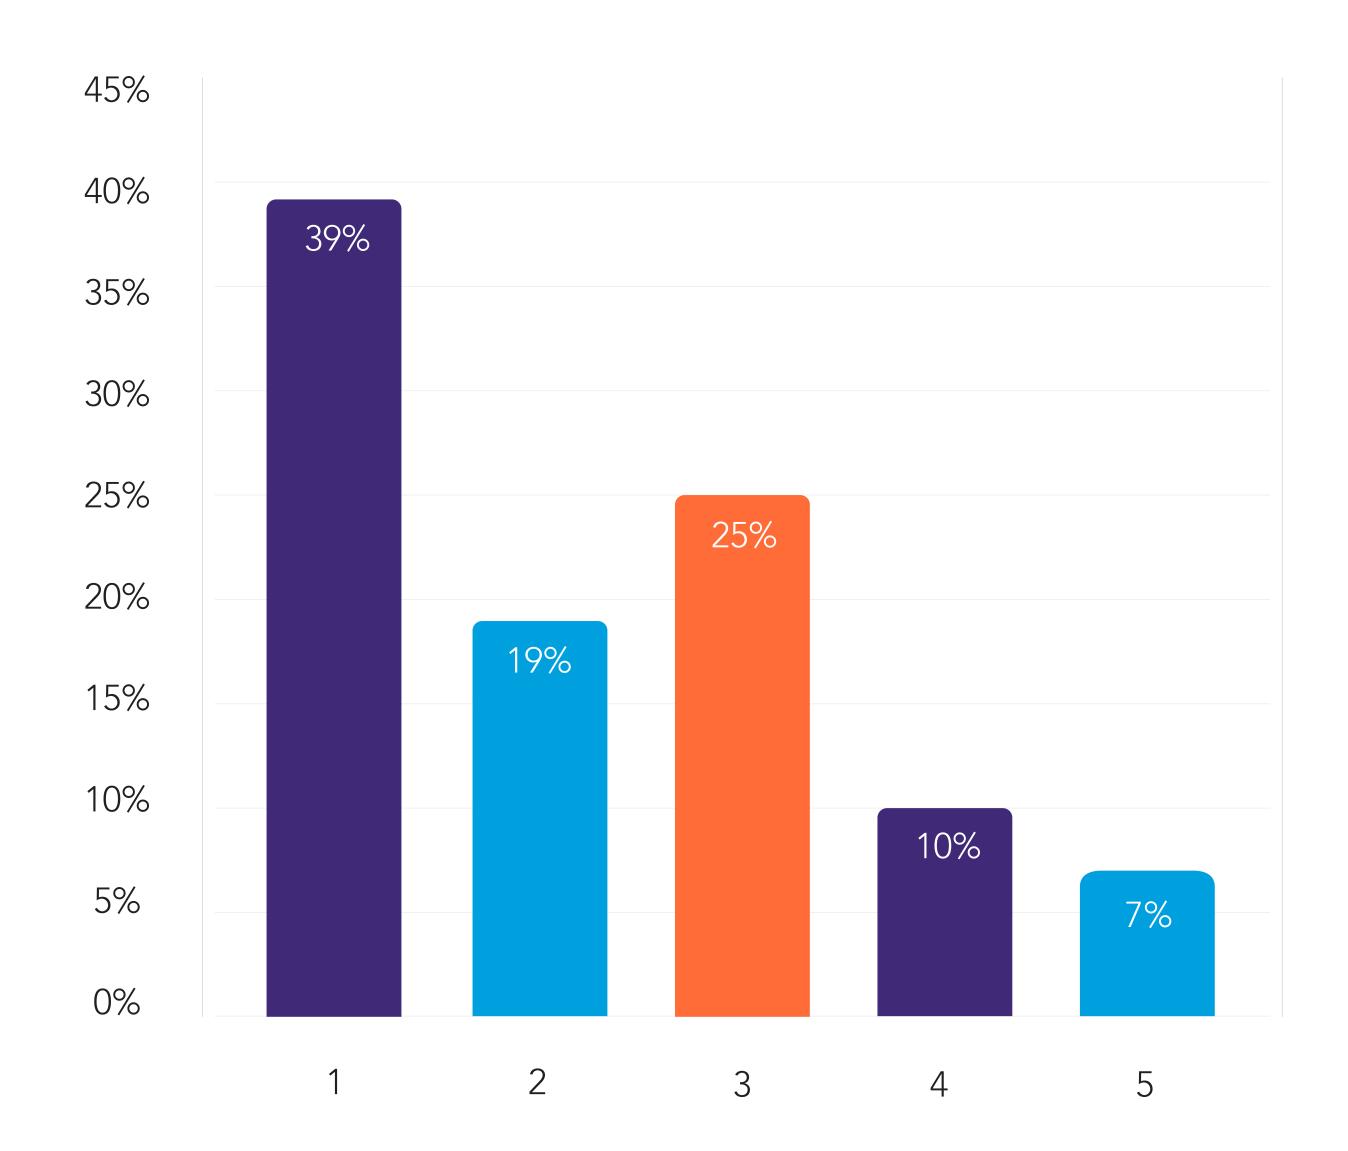

?



Have you made any employees redundant because of Covid 19?



What percentage of your workforce have you laid off so far as a result of the Covid-19 pandemic?



Are you eligible for any Covid-19 support measures?



### How much has the aid helped you?

1 BEING LOWEST5 BEING HIGHEST



# How was your experience with teleworking?



Will you keep some form of teleworking arrangement?



How would you rate the level of your banks' support during the current time?

1 BEING LOWEST5 BEING HIGHEST



### Do you operate from rented property?



How much rent do you normally pay on a monthly basis?



#### What type of rent?



How would you rate the level of assistance from the Government related to rent? Grant of up to €2,500 per business (where applicable)

1 BEING LOWEST5 BEING HIGHEST



Has the landlord helped in any way with rent?



#### THANKYOU

smechamber.mt admin@smechamber.mt