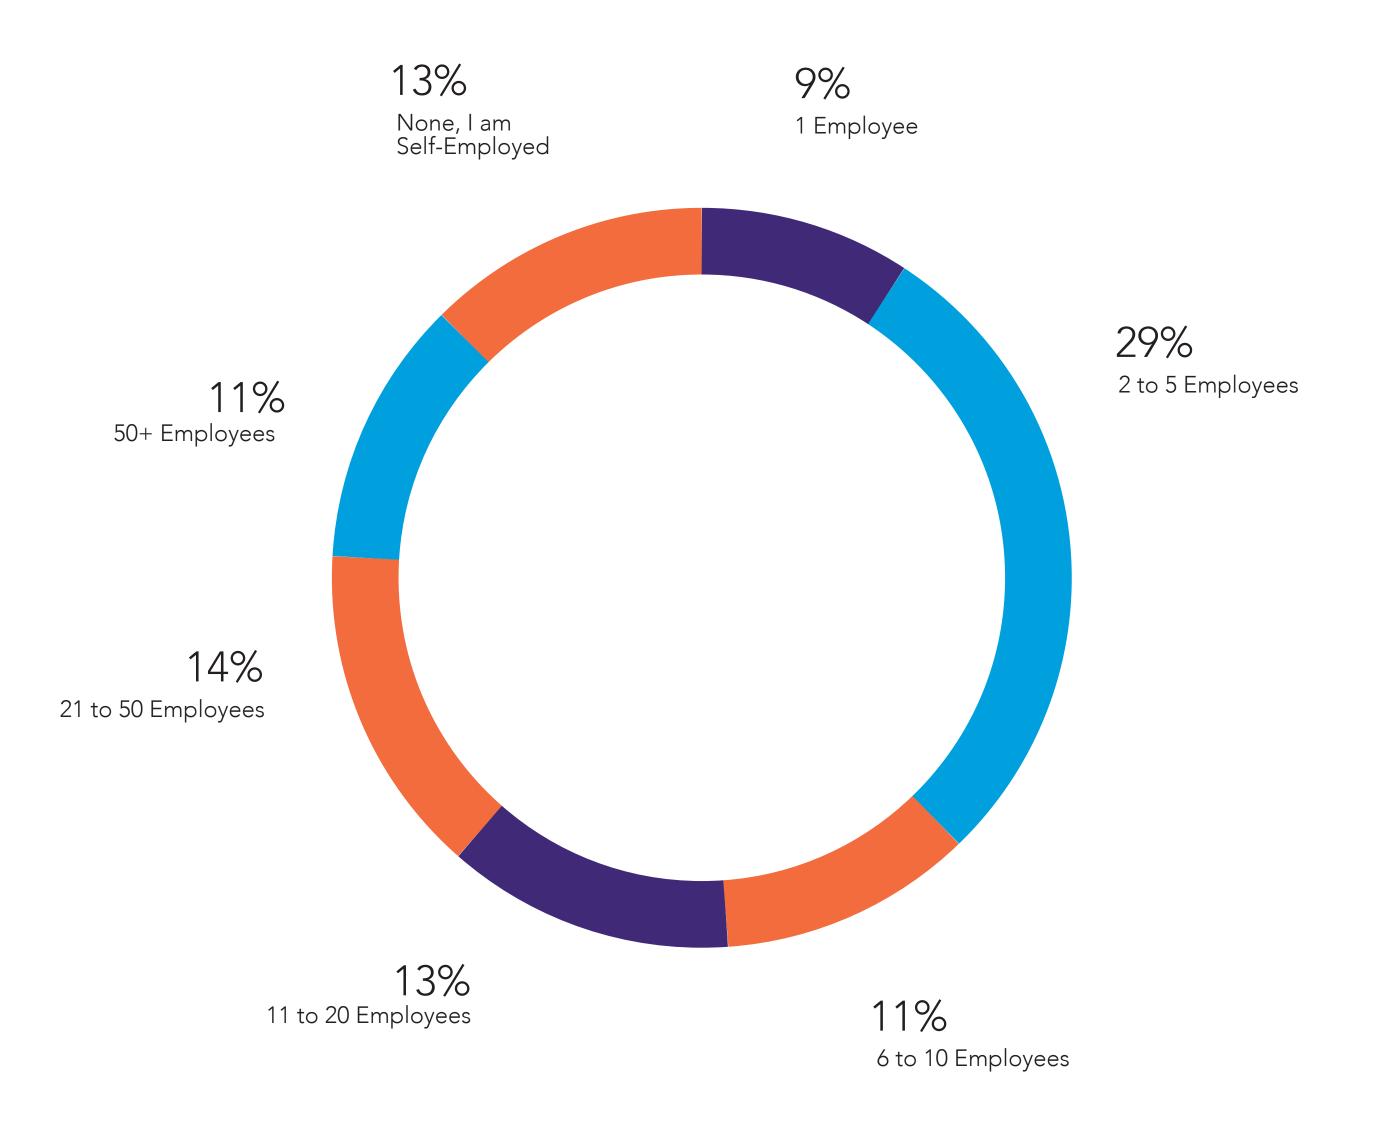

### SURVEY ON THE CONTINUED EFFECTS OF THE COVID-19 PANDEMIC

ON BUSINESS IN MALTA

# Conducted By Malta Chamber Of Smes









Businesses operating in Malta



#### **DATE**

From 29th June to 4th July 2020



#### Generic Questions

#### Business Sector

Automotive
Education
Scuba Diving
Car Rentals
Pharmaceutical
ICT Services
Manufacturing
Other B2C Services
Hairdressing, Wellness, Beauty Treatments & Products
Transportation and Logistics
Legal & Financial Services
Other B2B Services
Other Services
Hospitality including restaurants
Import, distribution, Retail & Wholesale



#### Number of Employees



#### The business operates in



Did you close your business at a point during the last months because of Covid-19?



How do you rate the amount of sales when compared to the same period last year?



# Sales levels comparative for essential and non-essential businesses

ESSENTIAL NON-ESSENTIAL



How long do you think your business can survive in the current situation?



# What are your business's biggest concerns?



# What Business Decisions are you going to implement until the end of the year?



Have you made any employees redundant because of Covid 19?



What percentage of your workforce have you laid off so far as a result of the Covid-19 pandemic?



Are you eligible for any Covid-19 support measures?



### How much has the aid helped you?

1 BEING LOWEST5 BEING HIGHEST



#